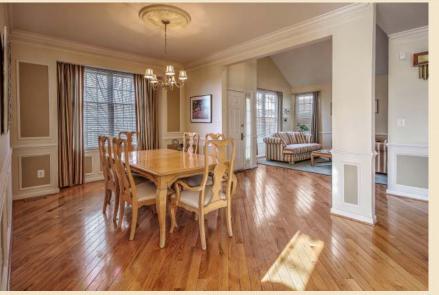

Formal Dining Room 15 x 11: The formal dining room is brimming with detail, with chair rail and wainscoting that continues to the crown molding on the double window front wall. Columned borders define the space, while providing a great sense of harmony and balance to the home's flow. A lovely medallion crowns the dining room chandelier.