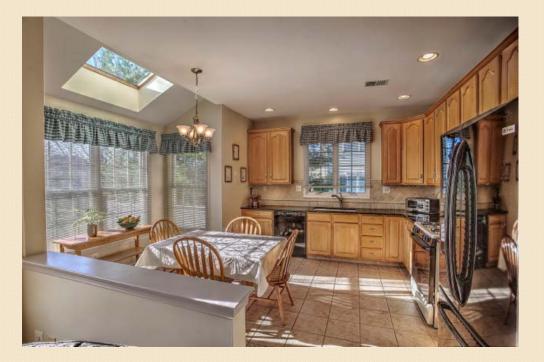

Kitchen 14 X 14, with Breakfast Room: The eat-in kitchen boasts an additional bump out with skylights and three walls of windows. It features 42 inch cabinetry, granite countertops, tumbled marble backsplash, stainless steel faucet, undermount sink, and a recently purchased (2012) GE Profile French Door with bottom freezer refrigerator. With recessed lighting and tile floors, this sundrenched room with pretty views of foliage and lush lawn is the perfect space to start or end your day.