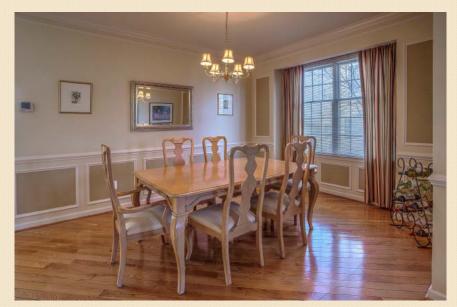

Formal Dining Room 15 x 11: The formal dining room is brimming with detail, with chair rail and wainscoting that continues to the crown molding on the double window front wall. Columned borders define the space, while providing a great sense of harmony and balance to the home's flow. A lovely medallion crowns the dining room chandelier.