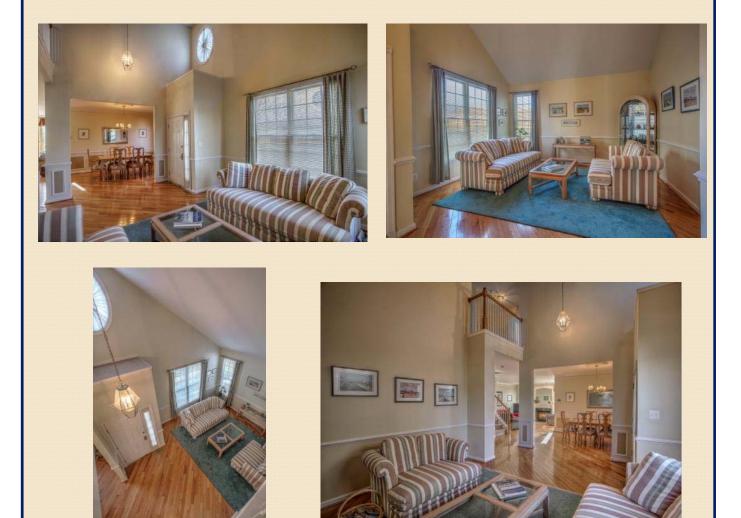

Living Room – 15 X 13: A volume ceiling that rises from the living room into the foyer where it reaches two stories in height creates an air of sophistication that continues throughout this beautiful and well-designed home. A true center hall, the open floor plan is visually beautiful as well as functional. Hardwood flooring cut on a diagonal, columns with wainscoting, a second story oval foyer window above the door, and three sunny sides with windows as only an end unit can offer, make this model a joy to own.