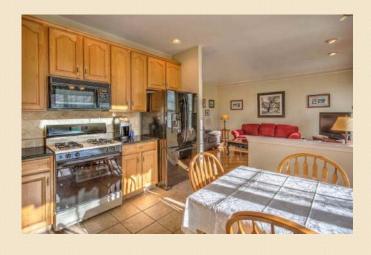

Kitchen 14 X 14, with Breakfast Room: The eat-in kitchen boasts an additional bump out with skylights and three walls of windows. It features 42 inch cabinetry, granite countertops, tumbled marble backsplash, stainless steel faucet, undermount sink, and a recently purchased (2012) GE Profile French Door with bottom freezer refrigerator. With recessed lighting and tile floors, this sundrenched room with pretty views of foliage and lush lawn is the perfect space to start or end your day.

Family Room 18 X 14: Enjoy gatherings or curling up by the gas fireplace with a good book in the spacious and inviting family room. The marble fireplace has a timeless mantle with floor to ceiling millwork that creates a stylish symmetry. Two windows flank the fireplace, and recessed overhead lighting plus crown molding add the finishing touches. A demi wall provides even more light from the kitchen, and makes this room so easy to place furniture.