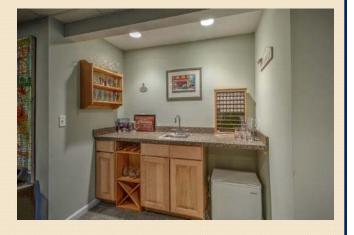

**Finished Basement:** The finished basement offers a great third level of living space. What you don't see is the poured concrete foundation Toll Brothers takes great pride in providing. Steel I-beam construction also allows for less columns, creating a grand sense of space that is accented by the just-right ceiling height. There's an oversized office with French doors, and a multi purpose floor plan great room that can be used as one large game room, or separate areas for media room, game room, or your dream space. There is also a Butler's Pantry at the far end, a smaller alcove area, and storage/utility room. Subtle tones in both the carpeting and walls create the right ambience of tranquility and a real feeling of this level being a major part of this home's living space. Movie night will become a tradition in this comfortable setting!