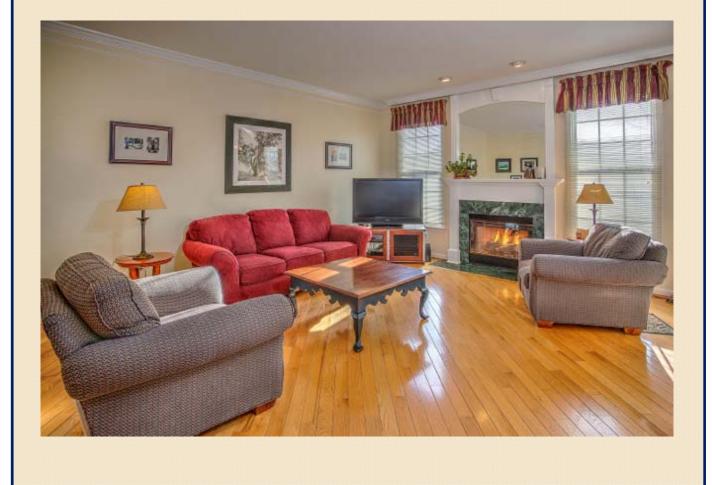

Family Room 18 X 14: Enjoy gatherings or curling up by the gas fireplace with a good book in the spacious and inviting family room. The marble fireplace has a timeless mantle with floor to ceiling millwork that creates a stylish symmetry. Two windows flank the fireplace, and recessed overhead lighting plus crown molding add the finishing touches. A demi wall provides even more light from the kitchen, and makes this room so easy to place furniture.