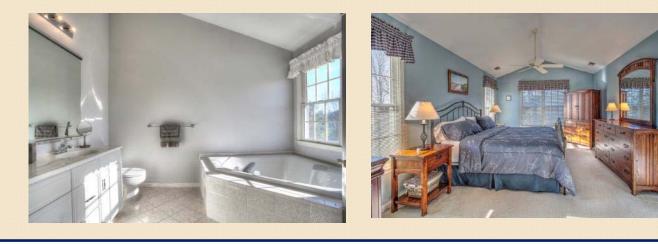

Master Bedroom Suite - 18 X 12: The master bedroom provides quiet respite after a hectic day. Ample closet space and a cathedral ceiling with ceiling fan adds a lovely dimension. The master bath has a double vanity, soaking tub, separate shower, and a soaring ceiling height for added dimension.