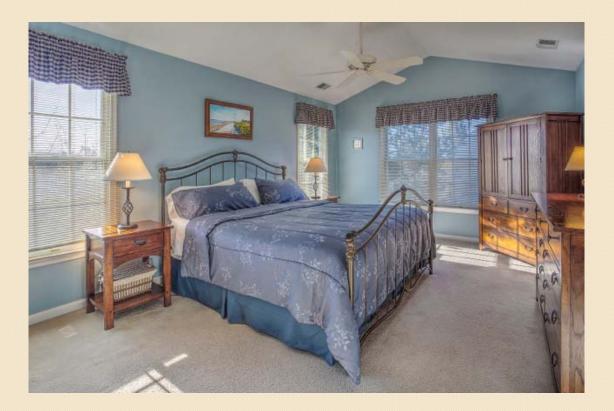

Master Bedroom Suite - 18 X 12: The master bedroom provides quiet respite after a hectic day. Ample closet space and a cathedral ceiling with ceiling fan adds a lovely dimension. The master bath has a double vanity, soaking tub, separate shower, and a soaring ceiling height for added dimension.