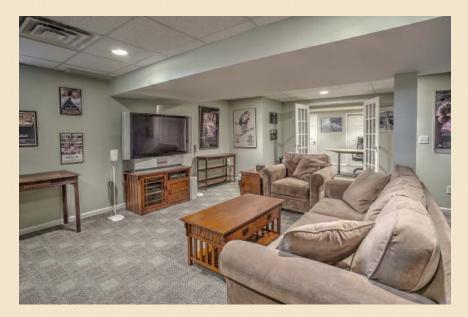

**Finished Basement:** The finished basement offers a great third level of living space. What you don't see is the poured concrete foundation Toll Brothers takes great pride in providing. Steel I-beam construction also allows for less columns, creating a grand sense of space that is accented by the just-right ceiling height. There's an oversized office with French doors, and a multi purpose floor plan great room that can be used as one large game room, or separate areas for media room, game room, or your dream space. There is also a Butler's Pantry at the far end, a smaller alcove area, and storage/utility room. Subtle tones in both the carpeting and walls create the right ambience of tranquility and a real feeling of this level being a major part of this home's living space. Movie night will become a tradition in this comfortable setting!