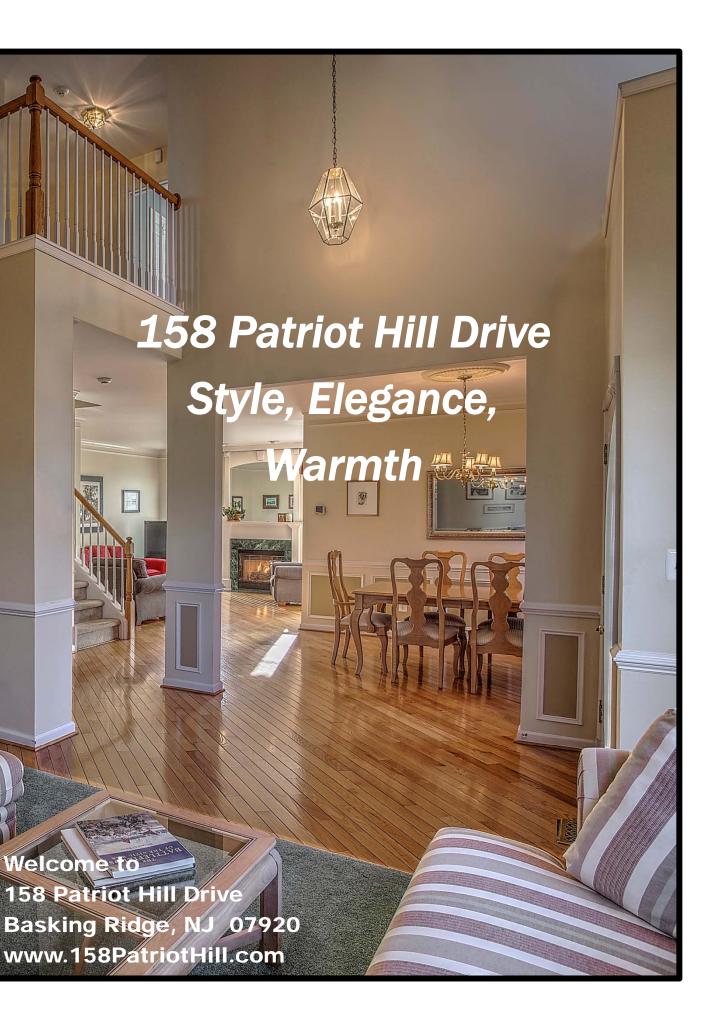

Living Room – 15 X 13: A volume ceiling that rises from the living room into the foyer where it reaches two stories in height creates an air of sophistication that continues throughout this beautiful and well-designed home. A true center hall, the open floor plan is visually beautiful as well as functional. Hardwood flooring cut on a diagonal, columns with wainscoting, a second story oval foyer window above the door, and three sunny sides with windows as only an end unit can offer, make this model a joy to own.

Formal Dining Room 15 x 11: The formal dining room is brimming with detail, with chair rail and wainscoting that continues to the crown molding on the double window front wall. Columned borders define the space, while providing a great sense of harmony and balance to the home's flow. A lovely medallion crowns the dining room chandelier.

Kitchen 14 X 14, with Breakfast Room: The eat-in kitchen boasts an additional bump out with skylights and three walls of windows. It features 42 inch cabinetry, granite countertops, tumbled marble backsplash, stainless steel faucet, undermount sink, and a recently purchased (2012) GE Profile French Door with bottom freezer refrigerator. With recessed lighting and tile floors, this sundrenched room with pretty views of foliage and lush lawn is the perfect space to start or end your day.