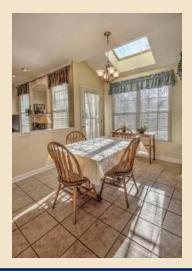

Kitchen 14 X 14, with Breakfast Room: The eat-in kitchen boasts an additional bump out with skylights and three walls of windows. It features 42 inch cabinetry, granite countertops, tumbled marble backsplash, stainless steel faucet, undermount sink, and a recently purchased (2012) GE Profile French Door with bottom freezer refrigerator. With recessed lighting and tile floors, this sundrenched room with pretty views of foliage and lush lawn is the perfect space to start or end your day.