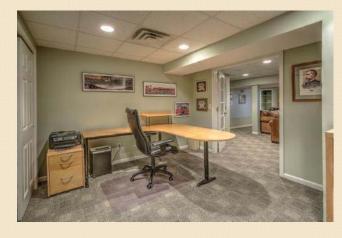

**Finished Basement:** The finished basement offers a great third level of living space. What you don't see is the poured concrete foundation Toll Brothers takes great pride in providing. Steel I-beam construction also allows for less columns, creating a grand sense of space that is accented by the just-right ceiling height. There's an oversized office with French doors, and a multi purpose floor plan great room that can be used as one large game room, or separate areas for media room, game room, or your dream space. There is also a Butler's Pantry at the far end, a smaller alcove area, and storage/utility room. Subtle tones in both the carpeting and walls create the right ambience of tranquility and a real feeling of this level being a major part of this home's living space. Movie night will become a tradition in this comfortable setting!