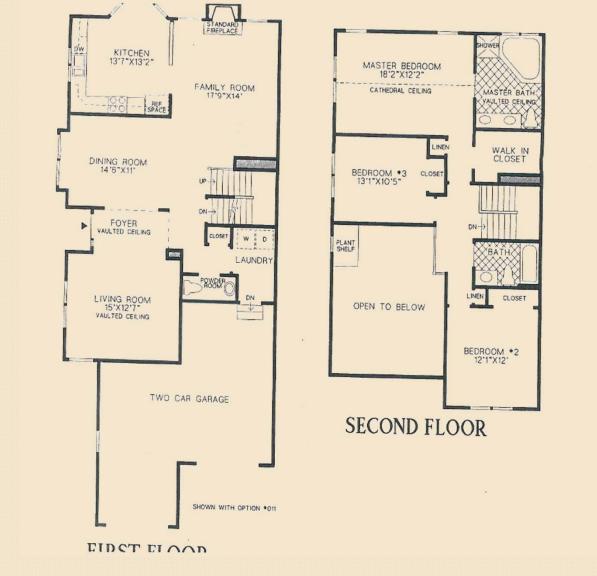

#### **GENERIC Floor Plans**

These are the generic builder floor plans for the Larchmont Model. This particular set is a mirror image of 158 Patriot Hill, so the home Is actually in reverse. Actual measurements may vary and some items featured here may not be in the actual home. They are provided for conceptual illustrative purposes only.

Actual may vary. Subject to errors and omissions All sizes and dimensions are approximate and not warranted, expressly or implied.

Just a few of the resort-like amenities you will enjoy as a Hills resident!