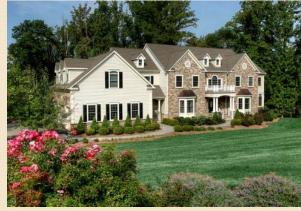

- Price Upon Request
- \* 5BR, 4.2 Baths, FOUR Car Garage Center Hall Colonial, Two Plus Acres, East Facing Bucks County Fieldstone, Hardie Plank Exterior Four Furnaces, Four Cooling Systems Public Water, SIX BR Septic – Town Verified
- Location: Emerald Glen is a luxury cul de sac subdivision of elegant homes with sweeping lawns and mature trees. As you pass the circle midway down Emerald Valley Lane, you will enter the more recent Phase 2, where No. 88 awaits. Enjoy magnificent vistas of the surrounding hills from your covered porch. Tall trees in the bordering conservation easement provide serenity and privacy. This home is a true oasis.
- **Exterior:** This home boasts a Bucks Country fieldstone and Hardie Plank exterior, both of which were upgrades. The symmetry and distinct quality architectural design elements add to this home's abundant curb appeal. The setback, lush lawn, and superior site plan showcase this home's beauty at every angle. A flagstone walkway welcomes you to the columned entry and front door.