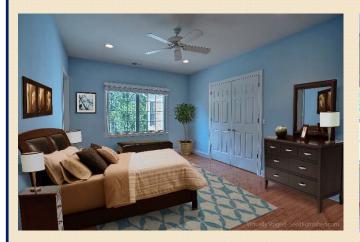

Four additional bedrooms:, two with bath en suite are featured on this page 17x16, 16x12: Each bedroom provides ample closet space, and the latest amenities. We've virtually staged the blue bedroom to give you a sense of furniture placement. Enjoy recessed lighting and ceiling fans, and the perfect blend of bathroom materials such as marble, stone, and tiles each with its own signature.