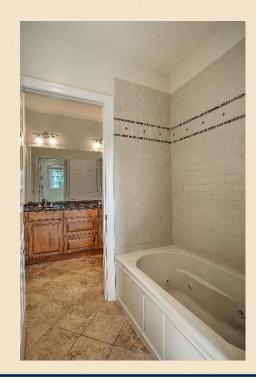

Master Bath- Welcome to your personal spa! Volume ceilings with skylights add depth and dimension. Enjoy soaking by the fire in your jetted tub as you also soak up the view outside. The oversized glass shower enclosure with river rock flooring is the ultimate in luxury, as are the two multi-setting shower heads plus additional rain shower component. Separate vanities with ample storage and framed mirrors balance the room. A showcase center island with extra storage crowned by a chandelier makes this exceptional master bath yet another wow to this home. As if that isn't enough, the views and privacy from this level are nothing short of amazing. Brushed nickel accents add a timeless accent. Travertine tile flooring and wall covering with natural hues provide the finishing touch.