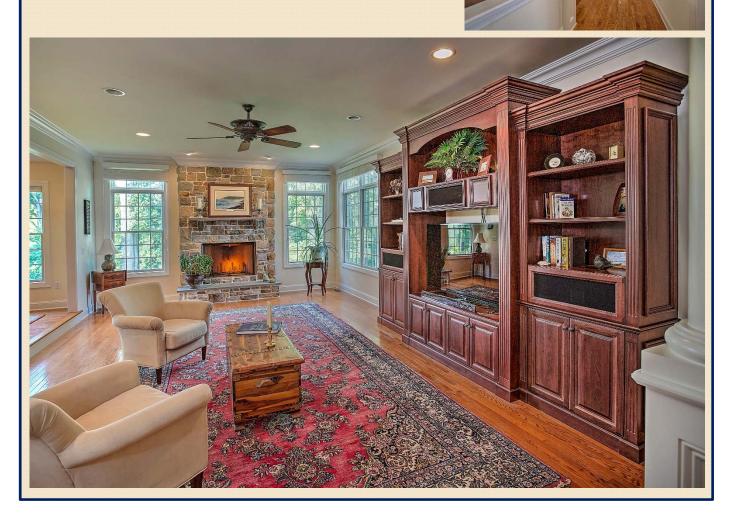

Family Room 25 x 16: Tall transom style windows bring in all the afternoon sun to the family room. Step down from the breakfast room, or enter from the columned gallery with demiwall, a wonderful transition from the front rooms. A beautiful built in entertainment center coordinates with the kitchen center island and storage space. Curl up by the fire with a good book, or entertain a crowd. The soaring stone fireplace with Buck's County Fieldstone surround and mantle creates an inviting ambience. The well-designed flow of this home is evident from the way the family room connects with all the public rooms on this level. As you

make your way through the gallery, French doors invite you the office / library. The rounded "bullnose" wall corners found throughout continue the many subtle upgrades that make this home very special.