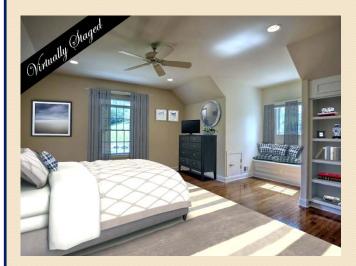

Master Bedroom Suite - BR 21 x 16, Sitting Room 19 x 14, Bath en suite: The master suite is the perfect respite from a hectic day! Volume ceilings with recessed lighting and ceiling fan create the perfect setting, enhanced by spectacular views from every vantage point – you will feel as if you are on vacation every day, enjoying privacy and beauty, including magnificent sunsets! The walk in closet, at 16 X 16 features a dividing wall to maximize usable space and define the boundaries, without confining them. The sitting room, with cathedral ceiling, has its own gas fireplace, and three windowed walls, also with incredible views. The master bath – well, that has its own page!