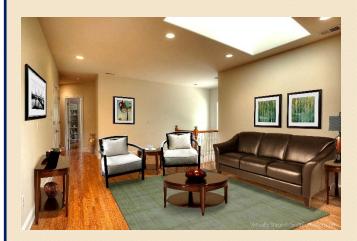

Second Level Lounge, 20 X 14: This is a great space to set up a second family room, game room, homework room, or any purpose that suits your needs. We've virtually staged several settings to help you visualize. Furniture in virtual staging may not be exact to scale, but the general idea shows how great it is to have this space. Another idea is to create a suite with the two rear bedrooms, and add this as another living space! A skylight and large, second story window ensure that plenty of natural light flows into this area.