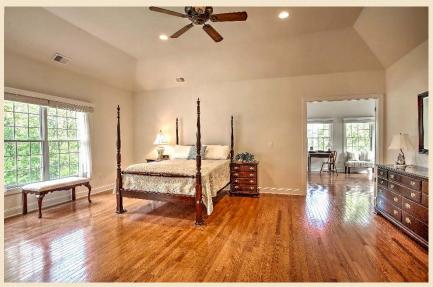

Master Bedroom Suite - BR 21 x 16, Sitting Room 19 x 14, Bath en suite: The master suite is the perfect respite from a hectic day! Volume ceilings with recessed lighting and ceiling fan create the perfect setting, enhanced by spectacular views from every vantage point – you will feel as if you are on vacation every day, enjoying privacy and beauty, including magnificent sunsets! The walk in closet, at 16 X 16 features a dividing wall to maximize usable space and define the boundaries, without confining them. The sitting room, with cathedral ceiling, has its own gas fireplace, and three windowed walls, also with incredible views. The master bath – well, that has its own page!