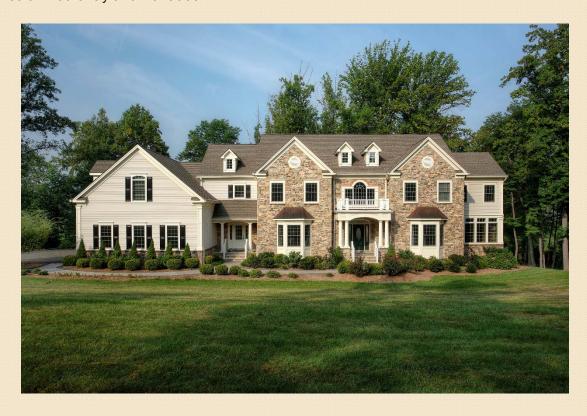

- Price Upon Request
- \* 5BR, 4.2 Baths, FOUR Car Garage Center Hall Colonial, Two Plus Acres, East Facing Bucks County Fieldstone, Hardie Plank Exterior Four Furnaces, Four Cooling Systems Public Water, SIX BR Septic – Town Verified
- Location: Emerald Glen is a luxury cul de sac subdivision of elegant homes with sweeping lawns and mature trees. As you pass the circle midway down Emerald Valley Lane, you will enter the more recent Phase 2, where No. 88 awaits. Enjoy magnificent vistas of the surrounding hills from your covered porch. Tall trees in the bordering conservation easement provide serenity and privacy. This home is a true oasis.
- **Exterior:** This home boasts a Bucks Country fieldstone and Hardie Plank exterior, both of which were upgrades. The symmetry and distinct quality architectural design elements add to this home's abundant curb appeal. The setback, lush lawn, and superior site plan showcase this home's beauty at every angle. A flagstone walkway welcomes you to the columned entry and front door.