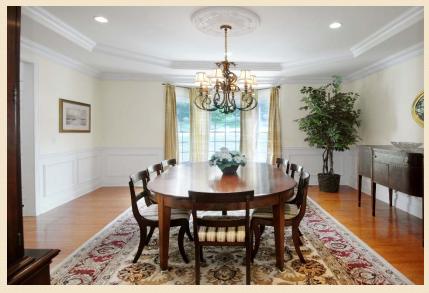

- Formal Dining Room 16 x 16: The formal dining room, also with floor to ceiling bay window, wainscoting, tray ceiling, and recessed lighting, has been masterfully designed for formal gatherings, including space for sideboard and breakfront. Enjoy easy access through the Butler's Pantry to the kitchen.
- The Butler's Pantry boasts furniture quality cabinetry, wet bar, granite countertop with tumbled marble backsplash, Marvel beverage cooler, and U-Line Echelon Ice Maker.