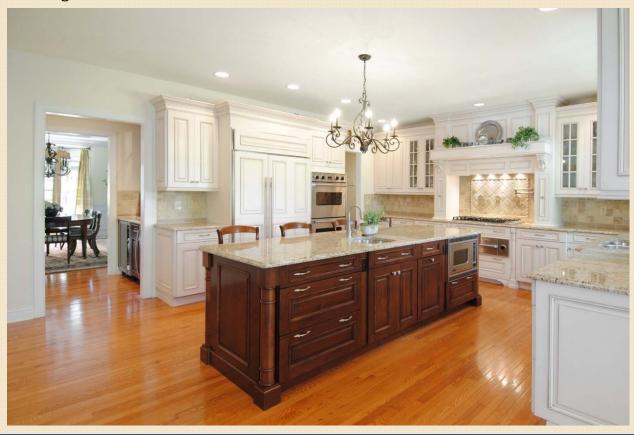

Enjoy nature at its finest with views of the surrounding hills and a natural preserved border of tall trees!

- Kitchen 26 x 16, plus Breakfast Room 12 x 12: The kitchen is a masterpiece! The furniture-quality cabinetry is Wood Mode, known for superior workmanship for over 60 years. The main cabinets are of a latte tone with glaze, while the center island is a warm mocha tone, picking up the glaze coloration. Additionally, a separate storage / accent piece was added at the far end, bordering the family room, matching the center island, and adding the breadth and contrasting palate that make the kitchen a true work of art. Stacked cabinet heights, an extensive millwork "surround" over the stove with pull out spice racks, and top brand appliances make this kitchen an architectural gem. The tumbled marble backsplash brings in mid tones that tie it all together. There is a pot filler over the stove. An additional walk-in pantry can be found just off the kitchen near the mud room.
- With an open yet defined floor plan to the adjoining gallery and family room, a breakfast room with sliders to the covered porch, and a perfect flow, the kitchen is the ideal space for entertaining a crowd, enjoying quiet meals, or having breakfast on the go from the center island.
- \* Appliances include: Viking Professional Series and Performance Six Burner cook top, warming tray, double oven, and microwave. Bosch Dishwasher. Subzero side by side 48" Refrigerator.