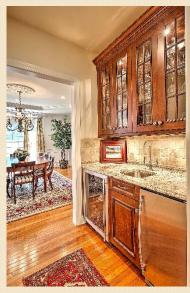

- Formal Dining Room 16 x 16: The formal dining room, also with floor to ceiling bay window, wainscoting, tray ceiling, and recessed lighting, has been masterfully designed for formal gatherings, including space for sideboard and breakfront. Enjoy easy access through the Butler's Pantry to the kitchen.
- The Butler's Pantry boasts furniture quality cabinetry, wet bar, granite countertop with tumbled marble backsplash, Marvel beverage cooler, and U-Line Echelon Ice Maker.