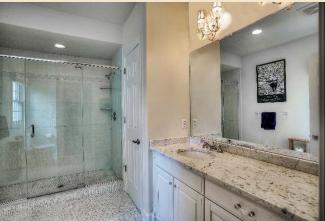

Master Bath- Welcome to your personal spa! Volume ceilings with skylights add depth and dimension. Enjoy soaking by the fire in your jetted tub as you also soak up the view outside. The oversized glass shower enclosure with river rock flooring is the ultimate in luxury, as are the two multi-setting shower heads plus additional rain shower component. Separate vanities with ample storage and framed mirrors balance the room. A showcase center island with extra storage crowned by a chandelier makes this exceptional master bath yet another wow to this home. As if that isn't enough, the views and privacy from this level are nothing short of amazing. Brushed nickel accents add a timeless accent. Travertine tile flooring and wall covering with natural hues provide the finishing touch.