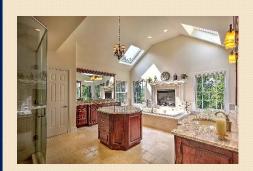

Master Bath- Welcome to your personal spa! Volume ceilings with skylights add depth and dimension. Enjoy soaking by the fire in your jetted tub as you also soak up the view outside. The oversized glass shower enclosure with river rock flooring is the ultimate in luxury, as are the two multi-setting shower heads plus additional rain shower component. Separate vanities with ample storage and framed mirrors balance the room. A showcase center island with extra storage crowned by a chandelier makes this exceptional master bath yet another wow to this home. As if that isn't enough, the views and privacy from this level are nothing short of amazing. Brushed nickel accents add a timeless accent. Travertine tile flooring and wall covering with natural hues provide the finishing touch.