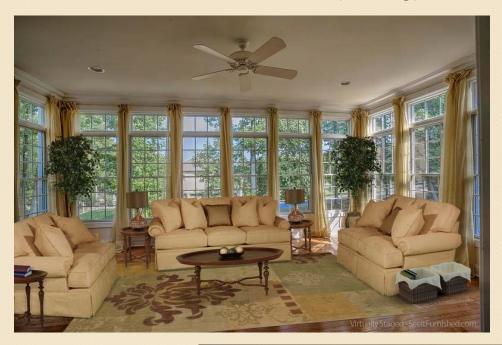

Conservatory 19 X 14: Three walls of windows make this a very special year round room to enjoy both the beauty of this home as well as the surrounding best of nature! Recessed lighting and a ceiling fan add warmth and charm as well as comfort. We've virtually staged this room to show off some of the furniture positioning possibilities.