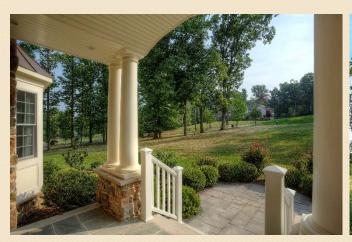

- Price Upon Request
- \* 5BR, 4.2 Baths, FOUR Car Garage Center Hall Colonial, Two Plus Acres, East Facing Bucks County Fieldstone, Hardie Plank Exterior Four Furnaces, Four Cooling Systems Public Water, SIX BR Septic – Town Verified
- Location: Emerald Glen is a luxury cul de sac subdivision of elegant homes with sweeping lawns and mature trees. As you pass the circle midway down Emerald Valley Lane, you will enter the more recent Phase 2, where No. 88 awaits. Enjoy magnificent vistas of the surrounding hills from your covered porch. Tall trees in the bordering conservation easement provide serenity and privacy. This home is a true oasis.
- **Exterior:** This home boasts a Bucks Country fieldstone and Hardie Plank exterior, both of which were upgrades. The symmetry and distinct quality architectural design elements add to this home's abundant curb appeal. The setback, lush lawn, and superior site plan showcase this home's beauty at every angle. A flagstone walkway welcomes you to the columned entry and front door.