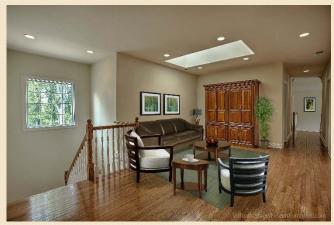

Second Level Lounge, 20 X 14: This is a great space to set up a second family room, game room, homework room, or any purpose that suits your needs. We've virtually staged several settings to help you visualize. Furniture in virtual staging may not be exact to scale, but the general idea shows how great it is to have this space. Another idea is to create a suite with the two rear bedrooms, and add this as another living space! A skylight and large, second story window ensure that plenty of natural light flows into this area.