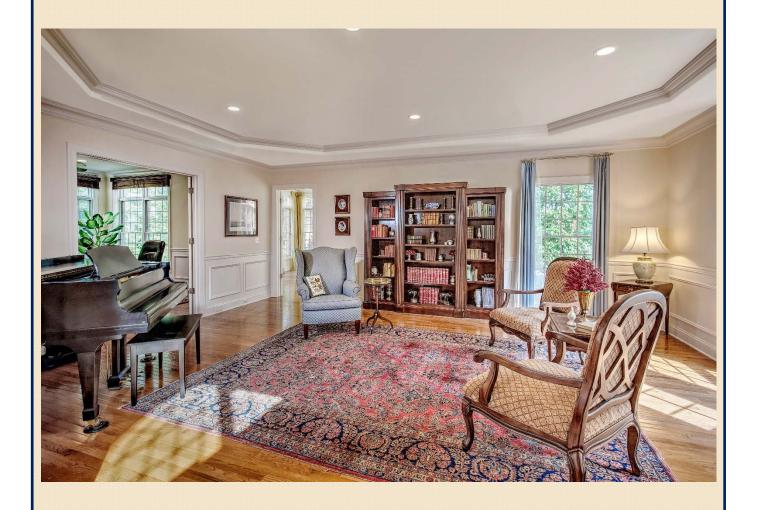

- Living Room 21 x 16: With tray ceiling, recessed lights, wainscoting, and a floor to ceiling bay window, the living room offers ample space and unlimited design possibilities.
- \* Accessible from the center hall, the living room has an entrance to the conservatory as well as the office/library.