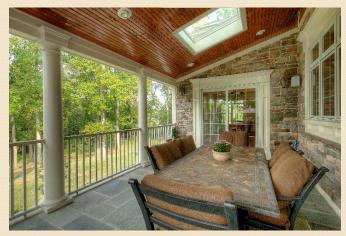

Enjoy nature at its finest with views of the surrounding hills and a natural preserved border of tall trees!

- Kitchen 26 x 16, plus Breakfast Room 12 x 12: The kitchen is a masterpiece! The furniture-quality cabinetry is Wood Mode, known for superior workmanship for over 60 years. The main cabinets are of a latte tone with glaze, while the center island is a warm mocha tone, picking up the glaze coloration. Additionally, a separate storage / accent piece was added at the far end, bordering the family room, matching the center island, and adding the breadth and contrasting palate that make the kitchen a true work of art. Stacked cabinet heights, an extensive millwork "surround" over the stove with pull out spice racks, and top brand appliances make this kitchen an architectural gem. The tumbled marble backsplash brings in mid tones that tie it all together. There is a pot filler over the stove. An additional walk-in pantry can be found just off the kitchen near the mud room.
- With an open yet defined floor plan to the adjoining gallery and family room, a breakfast room with sliders to the covered porch, and a perfect flow, the kitchen is the ideal space for entertaining a crowd, enjoying quiet meals, or having breakfast on the go from the center island.
- \* Appliances include: Viking Professional Series and Performance Six Burner cook top, warming tray, double oven, and microwave. Bosch Dishwasher. Subzero side by side 48" Refrigerator.