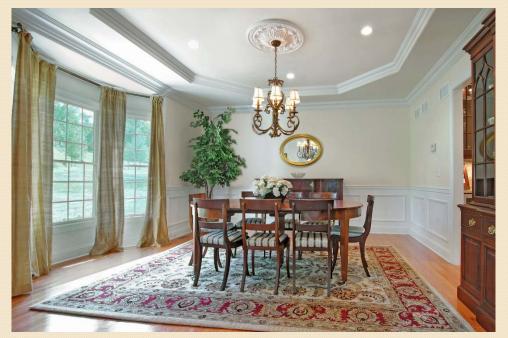

- Formal Dining Room 16 x 16: The formal dining room, also with floor to ceiling bay window, wainscoting, tray ceiling, and recessed lighting, has been masterfully designed for formal gatherings, including space for sideboard and breakfront. Enjoy easy access through the Butler's Pantry to the kitchen.
- The Butler's Pantry boasts furniture quality cabinetry, wet bar, granite countertop with tumbled marble backsplash, Marvel beverage cooler, and U-Line Echelon Ice Maker.