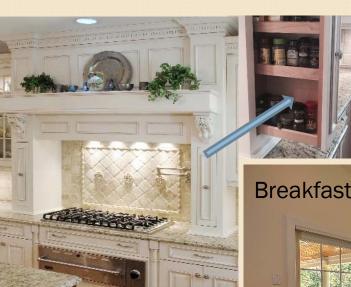

Enjoy nature at its finest with views of the surrounding hills and a natural preserved border of tall trees!

- Kitchen 26 x 16, plus Breakfast Room 12 x 12: The kitchen is a masterpiece! The furniture-quality cabinetry is Wood Mode, known for superior workmanship for over 60 years. The main cabinets are of a latte tone with glaze, while the center island is a warm mocha tone, picking up the glaze coloration. Additionally, a separate storage / accent piece was added at the far end, bordering the family room, matching the center island, and adding the breadth and contrasting palate that make the kitchen a true work of art. Stacked cabinet heights, an extensive millwork "surround" over the stove with pull out spice racks, and top brand appliances make this kitchen an architectural gem. The tumbled marble backsplash brings in mid tones that tie it all together. There is a pot filler over the stove. An additional walk-in pantry can be found just off the kitchen near the mud room.
- With an open yet defined floor plan to the adjoining gallery and family room, a breakfast room with sliders to the covered porch, and a perfect flow, the kitchen is the ideal space for entertaining a crowd, enjoying quiet meals, or having breakfast on the go from the center island.
- \* Appliances include: Viking Professional Series and Performance Six Burner cook top, warming tray, double oven, and microwave. Bosch Dishwasher. Subzero side by side 48" Refrigerator.

Kitchen 26 x 16, plus Breakfast Room 12 x 12: Visual Highlights!

windows with views of the surrounding foliage add a true sense of tranquility. The gas fireplace provides warmth and ambience. There are two sets of French doors, one leading to the gallery while the other leads to the formal living room. Additional features include recessed lighting, ceiling fan, plus wainscoting and crown molding.