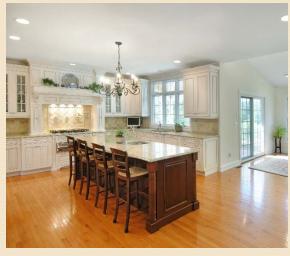

Enjoy nature at its finest with views of the surrounding hills and a natural preserved border of tall trees!

- Kitchen 26 x 16, plus Breakfast Room 12 x 12: The kitchen is a masterpiece! The furniture-quality cabinetry is Wood Mode, known for superior workmanship for over 60 years. The main cabinets are of a latte tone with glaze, while the center island is a warm mocha tone, picking up the glaze coloration. Additionally, a separate storage / accent piece was added at the far end, bordering the family room, matching the center island, and adding the breadth and contrasting palate that make the kitchen a true work of art. Stacked cabinet heights, an extensive millwork "surround" over the stove with pull out spice racks, and top brand appliances make this kitchen an architectural gem. The tumbled marble backsplash brings in mid tones that tie it all together. There is a pot filler over the stove. An additional walk-in pantry can be found just off the kitchen near the mud room.
- With an open yet defined floor plan to the adjoining gallery and family room, a breakfast room with sliders to the covered porch, and a perfect flow, the kitchen is the ideal space for entertaining a crowd, enjoying quiet meals, or having breakfast on the go from the center island.
- \* Appliances include: Viking Professional Series and Performance Six Burner cook top, warming tray, double oven, and microwave. Bosch Dishwasher. Subzero side by side 48" Refrigerator.

Kitchen 26 x 16, plus Breakfast Room 12 x 12: Visual Highlights!

windows with views of the surrounding foliage add a true sense of tranquility. The gas fireplace provides warmth and ambience. There are two sets of French doors, one leading to the gallery while the other leads to the formal living room. Additional features include recessed lighting, ceiling fan, plus wainscoting and crown molding.