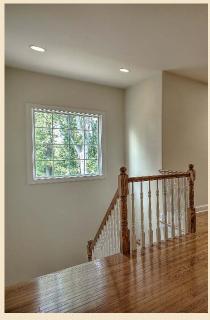

Foyer 16 x 13: East facing, this home enjoys sundrenched mornings from the foyer and front rooms. Gleaming hardwood floors, a stunning oak staircase, and exceptional millwork exemplify the tranquility and harmony of this truly beautiful center hall colonial. There are two foyer closets, just perfect for receiving guests.

\* Two Powder Rooms, Sun-filled Rear Staircase, Spacious Mud Room, Laundry Room (washer/dryer negotiable) with service entrance: More testament to this home's incredible eye for detail and quality, there are two powder rooms, one central to the home with the other near the mud room and rear staircase, slate flooring, and all of the finest materials.