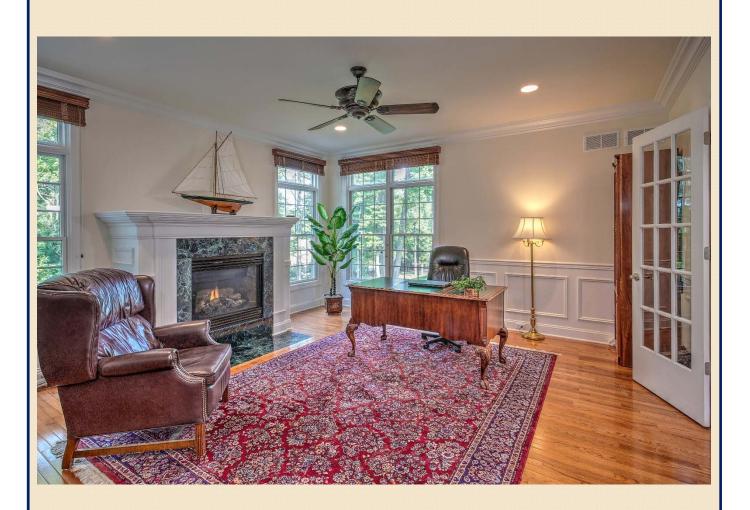

- Living Room 21 x 16: With tray ceiling, recessed lights, wainscoting, and a floor to ceiling bay window, the living room offers ample space and unlimited design possibilities.
- \* Accessible from the center hall, the living room has an entrance to the conservatory as well as the office/library.

make your way through the gallery, French doors invite you the office / library. The rounded "bullnose" wall corners found throughout continue the many subtle upgrades that make this home very special.