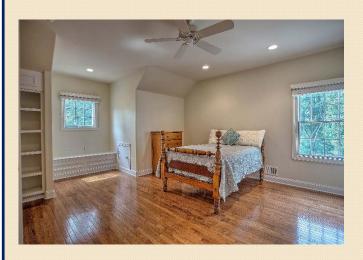

Four additional bedrooms:, two with bath en suite are featured on this page 17x16, 16x12: Each bedroom provides ample closet space, and the latest amenities. We've virtually staged the blue bedroom to give you a sense of furniture placement. Enjoy recessed lighting and ceiling fans, and the perfect blend of bathroom materials such as marble, stone, and tiles each with its own signature.

Four additional bedrooms:, two with Jack and Jill bath are featured on this page 17 X 15 and 17 X 15: Each bedroom provides ample closet space, and the latest amenities. We've virtually staged one to give you a sense of furniture placement. Enjoy recessed lighting and ceiling fans, and the perfect blend of bathroom materials such as marble, stone, and subway tiles each with its own signature. There is additional eave storage in one of the bedrooms.