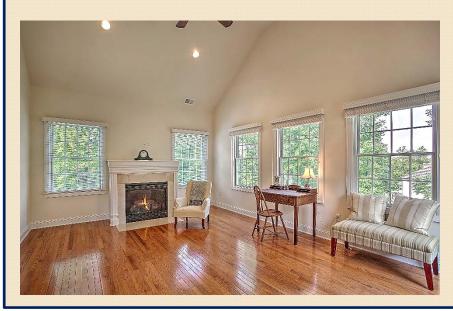

Conservatory 19 X 14: Three walls of windows make this a very special year round room to enjoy both the beauty of this home as well as the surrounding best of nature! Recessed lighting and a ceiling fan add warmth and charm as well as comfort. We've virtually staged this room to show off some of the furniture positioning possibilities.

make your way through the gallery, French doors invite you the office / library. The rounded "bullnose" wall corners found throughout continue the many subtle upgrades that make this home very special.