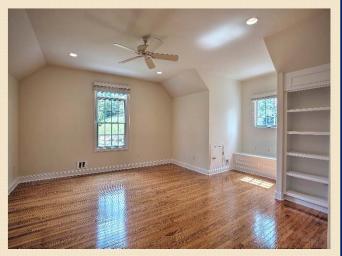

Four additional bedrooms:, two with bath en suite are featured on this page 17x16, 16x12: Each bedroom provides ample closet space, and the latest amenities. We've virtually staged the blue bedroom to give you a sense of furniture placement. Enjoy recessed lighting and ceiling fans, and the perfect blend of bathroom materials such as marble, stone, and tiles each with its own signature.

Four additional bedrooms:, two with Jack and Jill bath are featured on this page 17 X 15 and 17 X 15: Each bedroom provides ample closet space, and the latest amenities. We've virtually staged one to give you a sense of furniture placement. Enjoy recessed lighting and ceiling fans, and the perfect blend of bathroom materials such as marble, stone, and subway tiles each with its own signature. There is additional eave storage in one of the bedrooms.