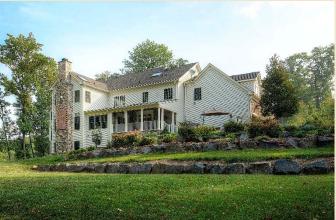

- Price Upon Request
- \* 5BR, 4.2 Baths, FOUR Car Garage Center Hall Colonial, Two Plus Acres, East Facing Bucks County Fieldstone, Hardie Plank Exterior Four Furnaces, Four Cooling Systems Public Water, SIX BR Septic – Town Verified
- Location: Emerald Glen is a luxury cul de sac subdivision of elegant homes with sweeping lawns and mature trees. As you pass the circle midway down Emerald Valley Lane, you will enter the more recent Phase 2, where No. 88 awaits. Enjoy magnificent vistas of the surrounding hills from your covered porch. Tall trees in the bordering conservation easement provide serenity and privacy. This home is a true oasis.
- **Exterior:** This home boasts a Bucks Country fieldstone and Hardie Plank exterior, both of which were upgrades. The symmetry and distinct quality architectural design elements add to this home's abundant curb appeal. The setback, lush lawn, and superior site plan showcase this home's beauty at every angle. A flagstone walkway welcomes you to the columned entry and front door.

Brilliant sunlight, mature trees, specimen plantings, and a lovely cul de sac location combine to create this beautiful home both inside and out!

From the columns, to the stonework, the hardscaping to the landscaping, the best of nature, to the best of craftsmanship, and the ability to enjoy it all in Basking Ridge, with NYC just an hour away, 88 Emerald Valley Lane is that once in a lifetime home to be cherished and enjoyed!