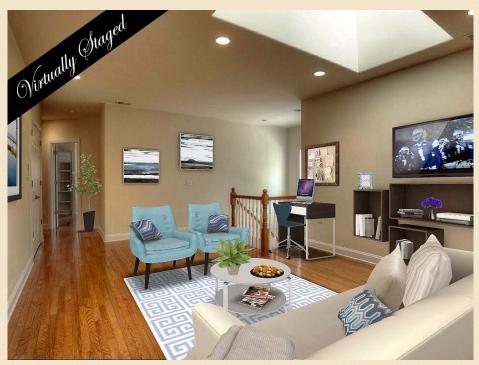

Second Level Lounge, 20 X 14: This is a great space to set up a second family room, game room, homework room, or any purpose that suits your needs. We've virtually staged several settings to help you visualize. Furniture in virtual staging may not be exact to scale, but the general idea shows how great it is to have this space. Another idea is to create a suite with the two rear bedrooms, and add this as another living space! A skylight and large, second story window ensure that plenty of natural light flows into this area.