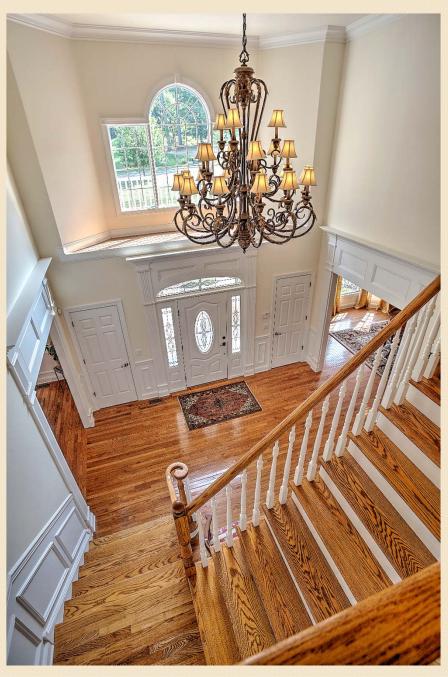

Foyer 16 x 13: East facing, this home enjoys sundrenched mornings from the foyer and front rooms. Gleaming hardwood floors, a stunning oak staircase, and exceptional millwork exemplify the tranquility and harmony of this truly beautiful center hall colonial. There are two foyer closets, just perfect for receiving guests.