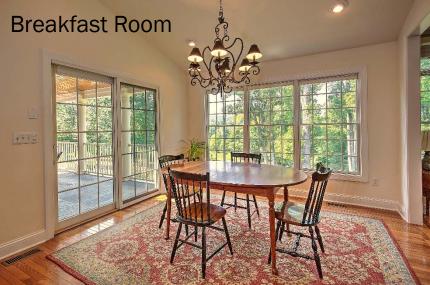

Enjoy nature at its finest with views of the surrounding hills and a natural preserved border of tall trees!

- Kitchen 26 x 16, plus Breakfast Room 12 x 12: The kitchen is a masterpiece! The furniture-quality cabinetry is Wood Mode, known for superior workmanship for over 60 years. The main cabinets are of a latte tone with glaze, while the center island is a warm mocha tone, picking up the glaze coloration. Additionally, a separate storage / accent piece was added at the far end, bordering the family room, matching the center island, and adding the breadth and contrasting palate that make the kitchen a true work of art. Stacked cabinet heights, an extensive millwork "surround" over the stove with pull out spice racks, and top brand appliances make this kitchen an architectural gem. The tumbled marble backsplash brings in mid tones that tie it all together. There is a pot filler over the stove. An additional walk-in pantry can be found just off the kitchen near the mud room.
- With an open yet defined floor plan to the adjoining gallery and family room, a breakfast room with sliders to the covered porch, and a perfect flow, the kitchen is the ideal space for entertaining a crowd, enjoying quiet meals, or having breakfast on the go from the center island.
- \* Appliances include: Viking Professional Series and Performance Six Burner cook top, warming tray, double oven, and microwave. Bosch Dishwasher. Subzero side by side 48" Refrigerator.