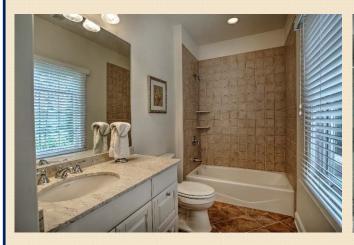

Four additional bedrooms:, two with bath en suite are featured on this page 17x16, 16x12: Each bedroom provides ample closet space, and the latest amenities. We've virtually staged the blue bedroom to give you a sense of furniture placement. Enjoy recessed lighting and ceiling fans, and the perfect blend of bathroom materials such as marble, stone, and tiles each with its own signature.

Four additional bedrooms:, two with Jack and Jill bath are featured on this page 17 X 15 and 17 X 15: Each bedroom provides ample closet space, and the latest amenities. We've virtually staged one to give you a sense of furniture placement. Enjoy recessed lighting and ceiling fans, and the perfect blend of bathroom materials such as marble, stone, and subway tiles each with its own signature. There is additional eave storage in one of the bedrooms.