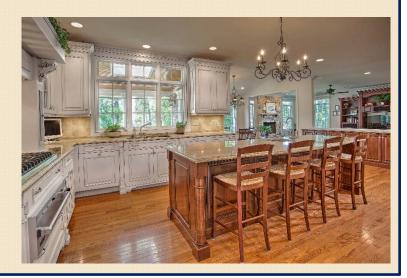

Enjoy nature at its finest with views of the surrounding hills and a natural preserved border of tall trees!

- Kitchen 26 x 16, plus Breakfast Room 12 x 12: The kitchen is a masterpiece! The furniture-quality cabinetry is Wood Mode, known for superior workmanship for over 60 years. The main cabinets are of a latte tone with glaze, while the center island is a warm mocha tone, picking up the glaze coloration. Additionally, a separate storage / accent piece was added at the far end, bordering the family room, matching the center island, and adding the breadth and contrasting palate that make the kitchen a true work of art. Stacked cabinet heights, an extensive millwork "surround" over the stove with pull out spice racks, and top brand appliances make this kitchen an architectural gem. The tumbled marble backsplash brings in mid tones that tie it all together. There is a pot filler over the stove. An additional walk-in pantry can be found just off the kitchen near the mud room.
- With an open yet defined floor plan to the adjoining gallery and family room, a breakfast room with sliders to the covered porch, and a perfect flow, the kitchen is the ideal space for entertaining a crowd, enjoying quiet meals, or having breakfast on the go from the center island.
- \* Appliances include: Viking Professional Series and Performance Six Burner cook top, warming tray, double oven, and microwave. Bosch Dishwasher. Subzero side by side 48" Refrigerator.

Kitchen 26 x 16, plus Breakfast Room 12 x 12: Visual Highlights!

windows with views of the surrounding foliage add a true sense of tranquility. The gas fireplace provides warmth and ambience. There are two sets of French doors, one leading to the gallery while the other leads to the formal living room. Additional features include recessed lighting, ceiling fan, plus wainscoting and crown molding.