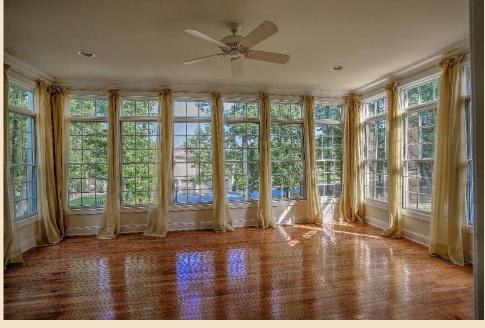

Conservatory 19 X 14: Three walls of windows make this a very special year round room to enjoy both the beauty of this home as well as the surrounding best of nature! Recessed lighting and a ceiling fan add warmth and charm as well as comfort. We've virtually staged this room to show off some of the furniture positioning possibilities.