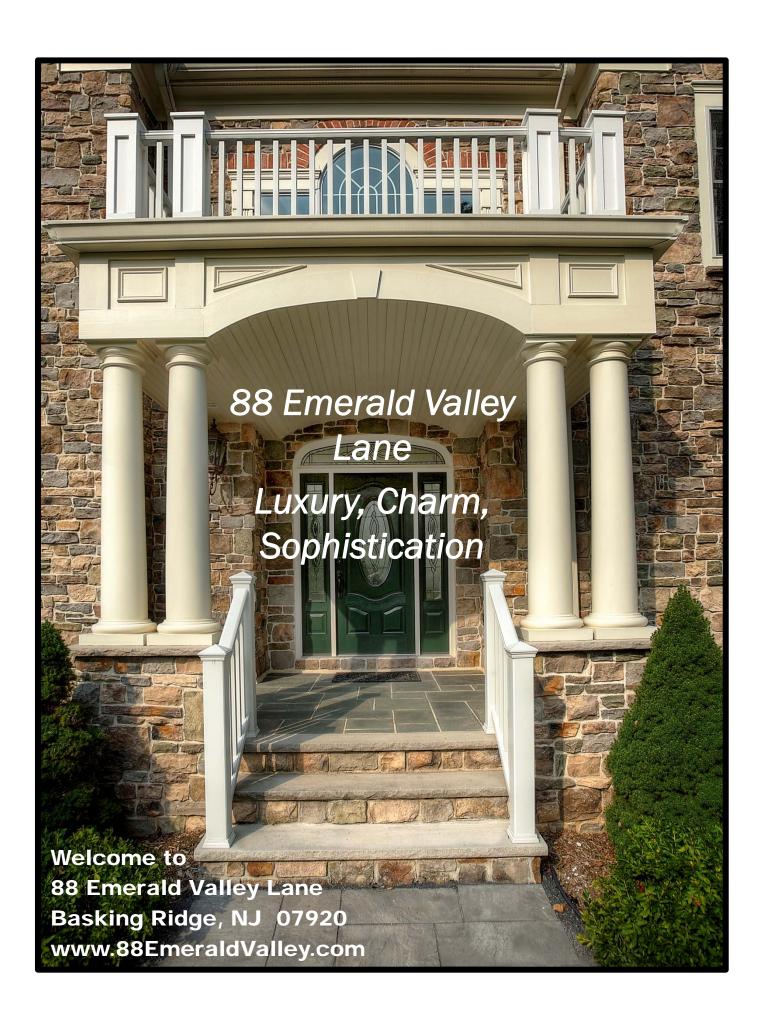

- Price Upon Request
- \* 5BR, 4.2 Baths, FOUR Car Garage Center Hall Colonial, Two Plus Acres, East Facing Bucks County Fieldstone, Hardie Plank Exterior Four Furnaces, Four Cooling Systems Public Water, SIX BR Septic – Town Verified
- Location: Emerald Glen is a luxury cul de sac subdivision of elegant homes with sweeping lawns and mature trees. As you pass the circle midway down Emerald Valley Lane, you will enter the more recent Phase 2, where No. 88 awaits. Enjoy magnificent vistas of the surrounding hills from your covered porch. Tall trees in the bordering conservation easement provide serenity and privacy. This home is a true oasis.
- **Exterior:** This home boasts a Bucks Country fieldstone and Hardie Plank exterior, both of which were upgrades. The symmetry and distinct quality architectural design elements add to this home's abundant curb appeal. The setback, lush lawn, and superior site plan showcase this home's beauty at every angle. A flagstone walkway welcomes you to the columned entry and front door.