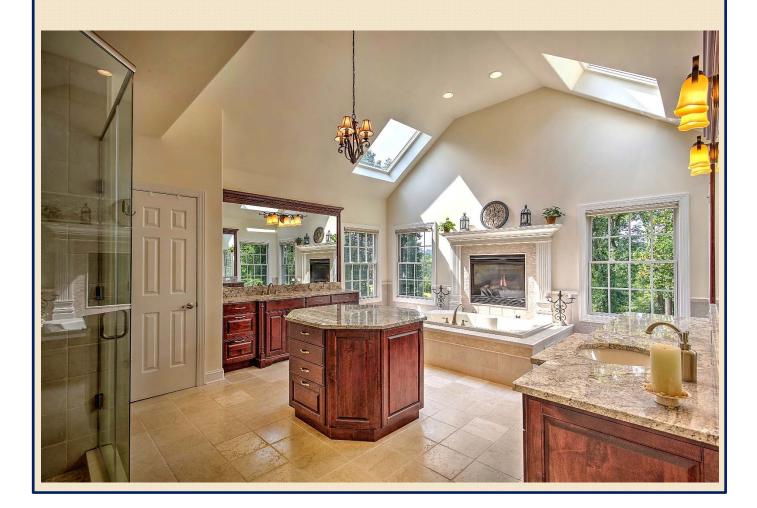

Master Bath- Welcome to your personal spa! Volume ceilings with skylights add depth and dimension. Enjoy soaking by the fire in your jetted tub as you also soak up the view outside. The oversized glass shower enclosure with river rock flooring is the ultimate in luxury, as are the two multi-setting shower heads plus additional rain shower component. Separate vanities with ample storage and framed mirrors balance the room. A showcase center island with extra storage crowned by a chandelier makes this exceptional master bath yet another wow to this home. As if that isn't enough, the views and privacy from this level are nothing short of amazing. Brushed nickel accents add a timeless accent. Travertine tile flooring and wall covering with natural hues provide the finishing touch.