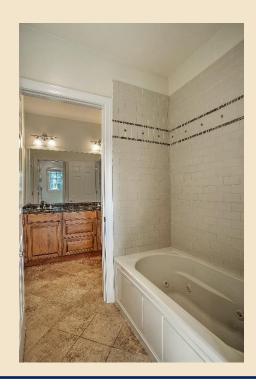

Master Bath- Welcome to your personal spa! Volume ceilings with skylights add depth and dimension. Enjoy soaking by the fire in your jetted tub as you also soak up the view outside. The oversized glass shower enclosure with river rock flooring is the ultimate in luxury, as are the two multi-setting shower heads plus additional rain shower component. Separate vanities with ample storage and framed mirrors balance the room. A showcase center island with extra storage crowned by a chandelier makes this exceptional master bath yet another wow to this home. As if that isn't enough, the views and privacy from this level are nothing short of amazing. Brushed nickel accents add a timeless accent. Travertine tile flooring and wall covering with natural hues provide the finishing touch.