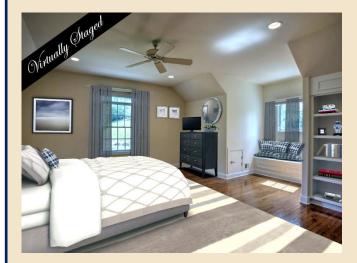

Four additional bedrooms:, two with bath en suite are featured on this page 17x16, 16x12: Each bedroom provides ample closet space, and the latest amenities. We've virtually staged the blue bedroom to give you a sense of furniture placement. Enjoy recessed lighting and ceiling fans, and the perfect blend of bathroom materials such as marble, stone, and tiles each with its own signature.

Four additional bedrooms:, two with Jack and Jill bath are featured on this page 17 X 15 and 17 X 15: Each bedroom provides ample closet space, and the latest amenities. We've virtually staged one to give you a sense of furniture placement. Enjoy recessed lighting and ceiling fans, and the perfect blend of bathroom materials such as marble, stone, and subway tiles each with its own signature. There is additional eave storage in one of the bedrooms.