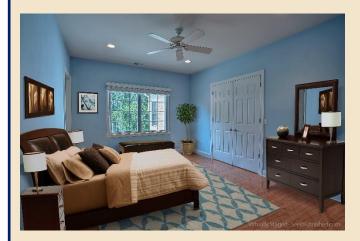

Four additional bedrooms:, two with bath en suite are featured on this page 17x16, 16x12: Each bedroom provides ample closet space, and the latest amenities. We've virtually staged the blue bedroom to give you a sense of furniture placement. Enjoy recessed lighting and ceiling fans, and the perfect blend of bathroom materials such as marble, stone, and tiles each with its own signature.