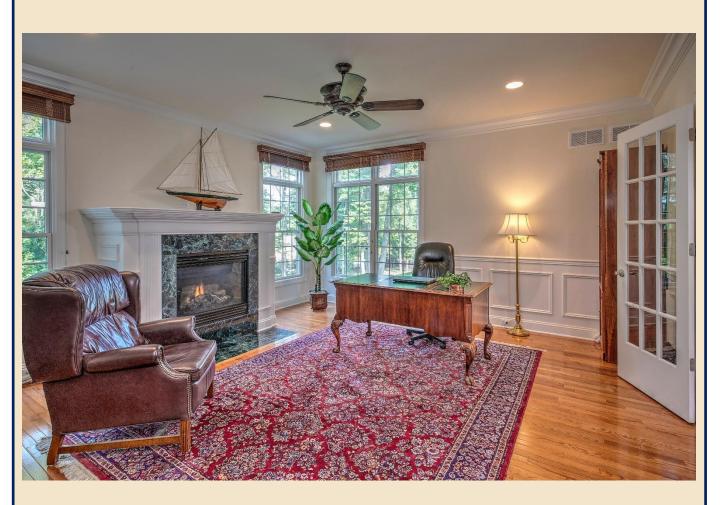

Kitchen 26 x 16, plus Breakfast Room 12 x 12: Visual Highlights!

Office / Library 16 x 16: The office / library is a perfect "quiet" room in this terrific home. Tall windows with views of the surrounding foliage add a true sense of tranquility. The gas fireplace provides warmth and ambience. There are two sets of French doors, one leading to the gallery while the other leads to the formal living room. Additional features include recessed lighting, ceiling fan, plus wainscoting and crown molding.