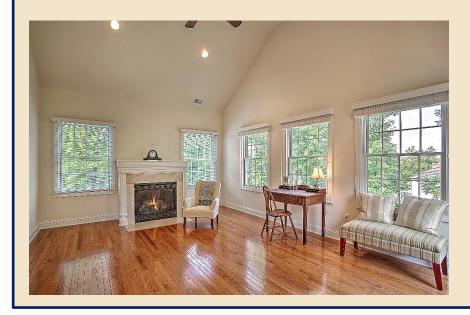

**Conservatory 19 X 14:** Three walls of windows make this a very special year round room to enjoy both the beauty of this home as well as the surrounding best of nature! Recessed lighting and a ceiling fan add warmth and charm as well as comfort. We've virtually staged this room to show off some of the furniture positioning possibilities.