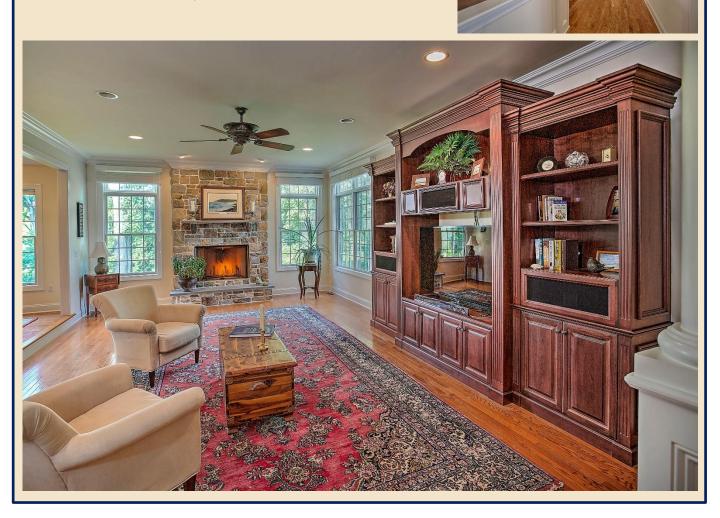

K

ı

Family Room 25 x 16: Tall transom style windows bring in all the afternoon sun to the family room. Step down from the breakfast room, or enter from the columned gallery with demiwall, a wonderful transition from the front rooms. A beautiful built in entertainment center coordinates with the kitchen center island and storage space. Curl up by the fire with a good book, or entertain a crowd. The soaring stone fireplace with Buck's County Fieldstone surround and mantle creates an inviting ambience. The well-designed flow of this home is evident from the way the family room connects with all the public rooms on this level. As you

make your way through the gallery, French doors invite you the office / library. The rounded "bullnose" wall corners found throughout continue the many subtle

upgrades that make this home very special.