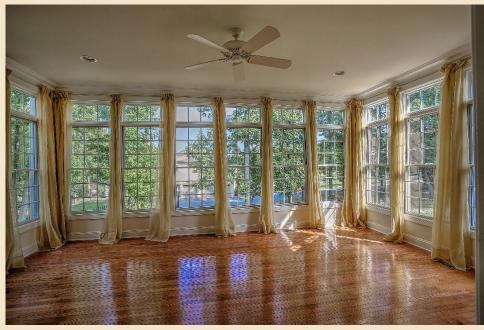

**Conservatory 19 X 14:** Three walls of windows make this a very special year round room to enjoy both the beauty of this home as well as the surrounding best of nature! Recessed lighting and a ceiling fan add warmth and charm as well as comfort. We've virtually staged this room to show off some of the furniture positioning possibilities.