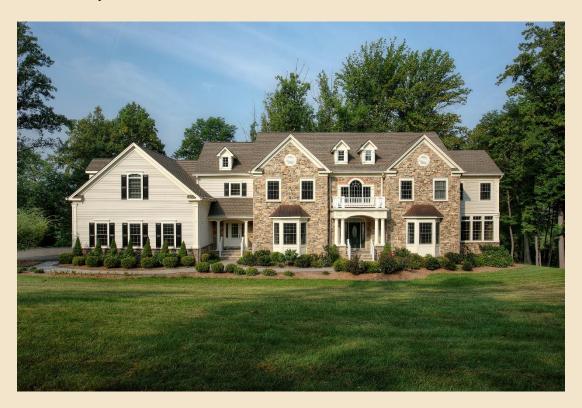

- Price Upon Request
- \* 5BR, 4.2 Baths, FOUR Car Garage Center Hall Colonial, Two Plus Acres, East Facing Bucks County Fieldstone, Hardie Plank Exterior Four Furnaces, Four Cooling Systems Public Water, SIX BR Septic – Town Verified
- Location: Emerald Glen is a luxury cul de sac subdivision of elegant homes with sweeping lawns and mature trees. As you pass the circle midway down Emerald Valley Lane, you will enter the more recent Phase 2, where No. 88 awaits. Enjoy magnificent vistas of the surrounding hills from your covered porch. Tall trees in the bordering conservation easement provide serenity and privacy. This home is a true oasis.
- Exterior: This home boasts a Bucks Country fieldstone and Hardie Plank exterior, both of which were upgrades. The symmetry and distinct quality architectural design elements add to this home's abundant curb appeal. The setback, lush lawn, and superior site plan showcase this home's beauty at every angle. A flagstone walkway welcomes you to the columned entry and front door.