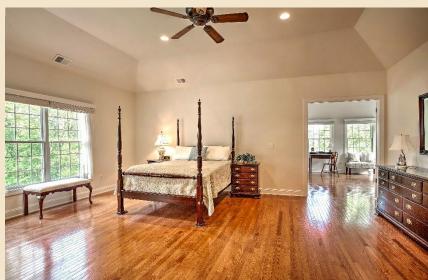

Master Bedroom Suite - BR 21 x 16, Sitting Room 19 x 14, Bath en suite: The master suite is the perfect respite from a hectic day! Volume ceilings with recessed lighting and ceiling fan create the perfect setting, enhanced by spectacular views from every vantage point – you will feel as if you are on vacation every day, enjoying privacy and beauty, including magnificent sunsets! The walk in closet, at 16 X 16 features a dividing wall to maximize usable space and define the boundaries, without confining them. The sitting room, with cathedral ceiling, has its own gas fireplace, and three windowed walls, also with incredible views. The master bath – well, that has its own page!