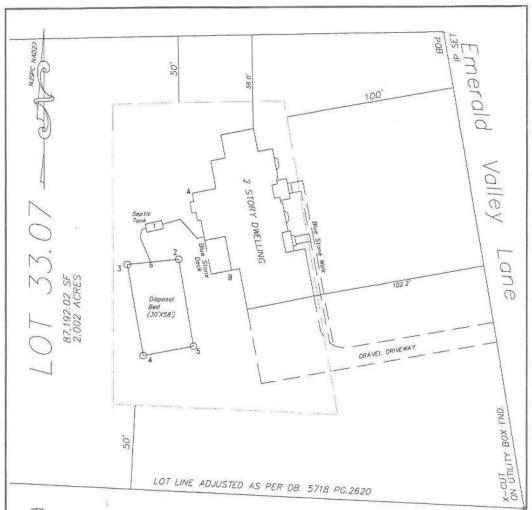

| harge<br>FINANCIAL<br>Fee Simple<br>Unknown / | S<br>U<br>V<br>. INFORMATI | ewer: Se<br>Itilities: All<br>Vater: Pu                   | Undergroublic Wate | ound, Electric, Gas-N<br>r<br>TION<br>Taxes: \$35,59 | 99 / 2015   | BldAsmt:      |                          |

Source: Bernards Township Board of Health - reliable but not guaranteed - Pls. check with Township for Subject to errors and omissions. latest information. No warranty expressed or implied.



| KEY: |                     |   |
|------|---------------------|---|
| 1    | Septic Tank         |   |
| 2    | Disposal Bed Corner |   |
| 3    | Disposal Bed Corner |   |
| 4    | Disposal Bed Corner |   |
| 5    | Disposal Bed Corner |   |
| 6    | Distribution Box    |   |
| A    | Reference House Con | r |
| 1000 |                     |   |

| o nejercice n                        | louse corner  |                                |
|--------------------------------------|---------------|--------------------------------|
| Melick-Tully and<br>Associates, P.C. |               | Septic System<br>le Dimensions |
| Point to Point                       | Distance (ft) | Component                      |
| A to 1                               | 37            | Septle Tank