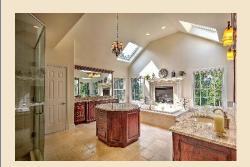

Master Bath- Welcome to your personal spa! Volume ceilings with skylights add depth and dimension. Enjoy soaking by the fire in your jetted tub as you also soak up the view outside. The oversized glass shower enclosure with river rock flooring is the ultimate in luxury, as are the two multi-setting shower heads plus additional rain shower component. Separate vanities with ample storage and framed mirrors balance the room. A showcase center island with extra storage crowned by a chandelier makes this exceptional master bath yet another wow to this home. As if that isn't enough, the views and privacy from this level are nothing short of amazing. Brushed nickel accents add a timeless accent. Travertine tile flooring and wall covering with natural hues provide the finishing touch.