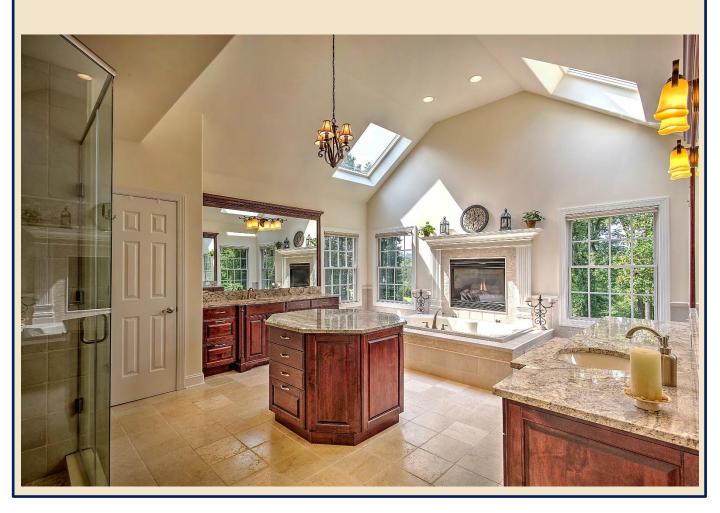

Master Bath- Welcome to your personal spa! Volume ceilings with skylights add depth and dimension. Enjoy soaking by the fire in your jetted tub as you also soak up the view outside. The oversized glass shower enclosure with river rock flooring is the ultimate in luxury, as are the two multi-setting shower heads plus additional rain shower component. Separate vanities with ample storage and framed mirrors balance the room. A showcase center island with extra storage crowned by a chandelier makes this exceptional master bath yet another wow to this home. As if that isn't enough, the views and privacy from this level are nothing short of amazing. Brushed nickel accents add a timeless accent. Travertine tile flooring and wall covering with natural hues provide the finishing touch.