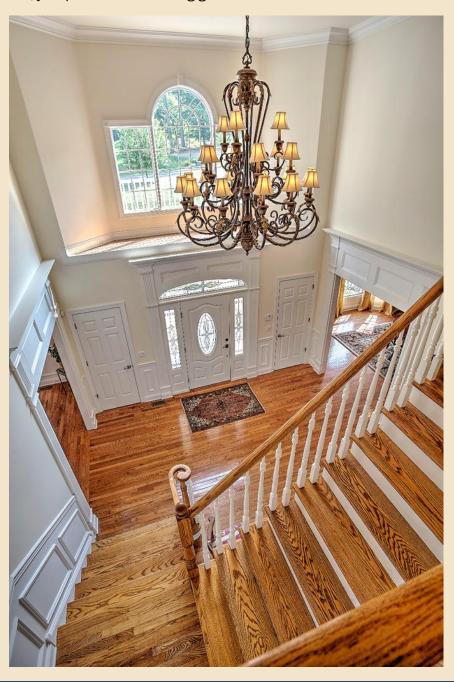

Foyer 16 x 13: East facing, this home enjoys sundrenched mornings from the foyer and front rooms. Gleaming hardwood floors, a stunning oak staircase, and exceptional millwork exemplify the tranquility and harmony of this truly beautiful center hall colonial. There are two foyer closets, just perfect for receiving guests.