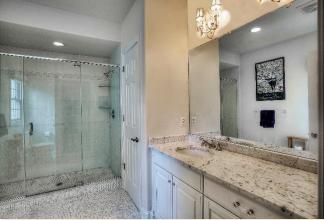

Master Bath- Welcome to your personal spa! Volume ceilings with skylights add depth and dimension. Enjoy soaking by the fire in your jetted tub as you also soak up the view outside. The oversized glass shower enclosure with river rock flooring is the ultimate in luxury, as are the two multi-setting shower heads plus additional rain shower component. Separate vanities with ample storage and framed mirrors balance the room. A showcase center island with extra storage crowned by a chandelier makes this exceptional master bath yet another wow to this home. As if that isn't enough, the views and privacy from this level are nothing short of amazing. Brushed nickel accents add a timeless accent. Travertine tile flooring and wall covering with natural hues provide the finishing touch.