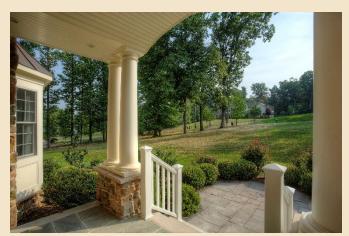

- Price Upon Request
- \* 5BR, 4.2 Baths, FOUR Car Garage Center Hall Colonial, Two Plus Acres, East Facing Bucks County Fieldstone, Hardie Plank Exterior Four Furnaces, Four Cooling Systems Public Water, SIX BR Septic – Town Verified
- Location: Emerald Glen is a luxury cul de sac subdivision of elegant homes with sweeping lawns and mature trees. As you pass the circle midway down Emerald Valley Lane, you will enter the more recent Phase 2, where No. 88 awaits. Enjoy magnificent vistas of the surrounding hills from your covered porch. Tall trees in the bordering conservation easement provide serenity and privacy. This home is a true oasis.
- Exterior: This home boasts a Bucks Country fieldstone and Hardie Plank exterior, both of which were upgrades. The symmetry and distinct quality architectural design elements add to this home's abundant curb appeal. The setback, lush lawn, and superior site plan showcase this home's beauty at every angle. A flagstone walkway welcomes you to the columned entry and front door.