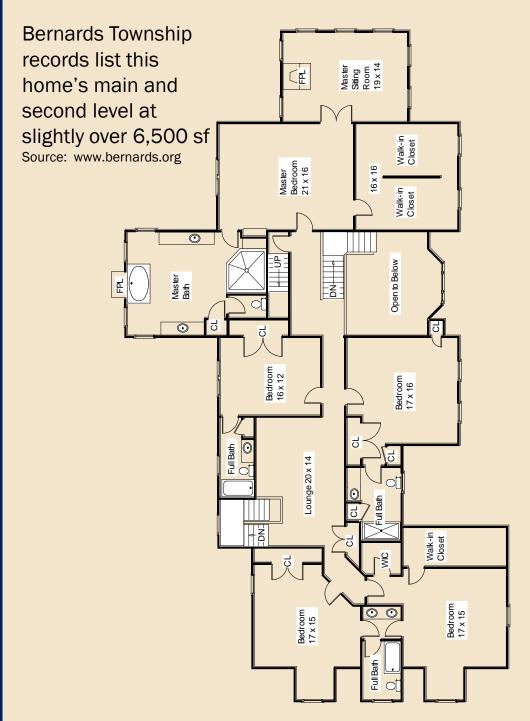

#### Floor Plans: Second Level

Floor plan is for illustration purposes only. All sizes are rounded off and all features and detail shown are approximate. Some rendered items may not be included in sale. Information deemed reliable but not guaranteed. Subject to errors and / or omissions.

Master Bedroom Suite - BR 21 x 16, Sitting Room 19 x 14, Bath en suite: The master suite is the perfect respite from a hectic day! Volume ceilings with recessed lighting and ceiling fan create the perfect setting, enhanced by spectacular views from every vantage point – you will feel as if you are on vacation every day, enjoying privacy and beauty, including magnificent sunsets! The walk in closet, at 16 X 16 features a dividing wall to maximize usable space and define the boundaries, without confining them. The sitting room, with cathedral ceiling, has its own gas fireplace, and three windowed walls, also with incredible views. The master bath – well, that has its own page!

Master Bath- Welcome to your personal spa! Volume ceilings with skylights add depth and dimension. Enjoy soaking by the fire in your jetted tub as you also soak up the view outside. The oversized glass shower enclosure with river rock flooring is the ultimate in luxury, as are the two multi-setting shower heads plus additional rain shower component. Separate vanities with ample storage and framed mirrors balance the room. A showcase center island with extra storage crowned by a chandelier makes this exceptional master bath yet another wow to this home. As if that isn't enough, the views and privacy from this level are nothing short of amazing. Brushed nickel accents add a timeless accent. Travertine tile flooring and wall covering with natural hues provide the finishing touch.

Four additional bedrooms:, two with bath en suite are featured on this page 17x16, 16x12: Each bedroom provides ample closet space, and the latest amenities. We've virtually staged the blue bedroom to give you a sense of furniture placement. Enjoy recessed lighting and ceiling fans, and the perfect blend of bathroom materials such as marble, stone, and tiles each with its own signature.

Four additional bedrooms:, two with Jack and Jill bath are featured on this page 17 X 15 and 17 X 15: Each bedroom provides ample closet space, and the latest amenities. We've virtually staged one to give you a sense of furniture placement. Enjoy recessed lighting and ceiling fans, and the perfect blend of bathroom materials such as marble, stone, and subway tiles each with its own signature. There is additional eave storage in one of the bedrooms.

Second Level Lounge, 20 X 14: This is a great space to set up a second family room, game room, homework room, or any purpose that suits your needs. We've virtually staged several settings to help you visualize. Furniture in virtual staging may not be exact to scale, but the general idea shows how great it is to have this space. Another idea is to create a suite with the two rear bedrooms, and add this as another living space! A skylight and large, second story window ensure that plenty of natural light flows into this area.