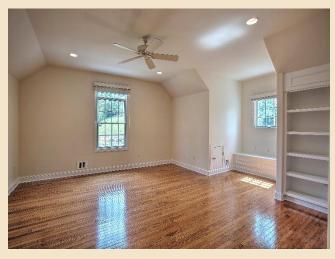

Second Level Lounge, 20 X 14: This is a great space to set up a second family room, game room, homework room, or any purpose that suits your needs. We've virtually staged several settings to help you visualize. Furniture in virtual staging may not be exact to scale, but the general idea shows how great it is to have this space. Another idea is to create a suite with the two rear bedrooms, and add this as another living space! A skylight and large, second story window ensure that plenty of natural light flows into this area.