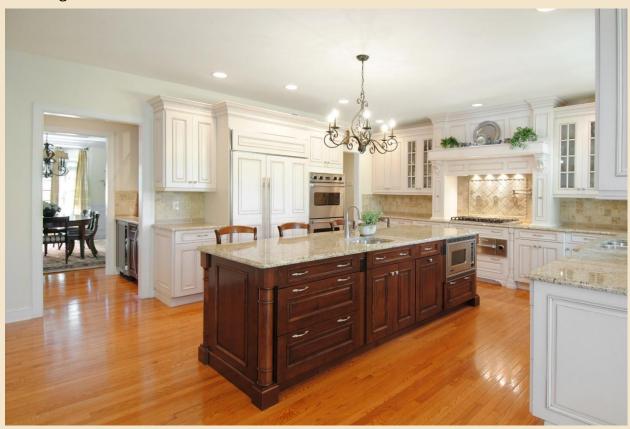

Enjoy nature at its finest with views of the surrounding hills and a natural preserved border of tall trees!

- Kitchen 26 x 16, plus Breakfast Room 12 x 12: The kitchen is a masterpiece! The furniture-quality cabinetry is Wood Mode, known for superior workmanship for over 60 years. The main cabinets are of a latte tone with glaze, while the center island is a warm mocha tone, picking up the glaze coloration. Additionally, a separate storage / accent piece was added at the far end, bordering the family room, matching the center island, and adding the breadth and contrasting palate that make the kitchen a true work of art. Stacked cabinet heights, an extensive millwork "surround" over the stove with pull out spice racks, and top brand appliances make this kitchen an architectural gem. The tumbled marble backsplash brings in mid tones that tie it all together. There is a pot filler over the stove. An additional walk-in pantry can be found just off the kitchen near the mud room.
- With an open yet defined floor plan to the adjoining gallery and family room, a breakfast room with sliders to the covered porch, and a perfect flow, the kitchen is the ideal space for entertaining a crowd, enjoying quiet meals, or having breakfast on the go from the center island.
- Appliances include: Viking Professional Series and Performance Six Burner cook top, warming tray, double oven, and microwave. Bosch Dishwasher. Subzero side by side 48" Refrigerator.