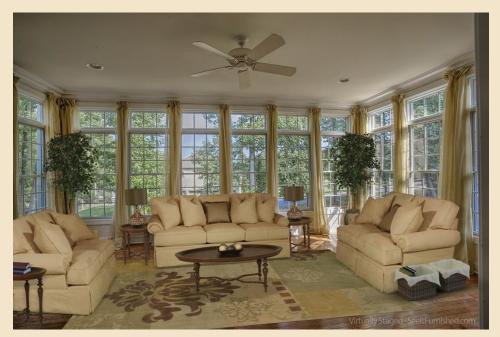

**Conservatory 19 X 14:** Three walls of windows make this a very special year round room to enjoy both the beauty of this home as well as the surrounding best of nature! Recessed lighting and a ceiling fan add warmth and charm as well as comfort. We've virtually staged this room to show off some of the furniture positioning possibilities.