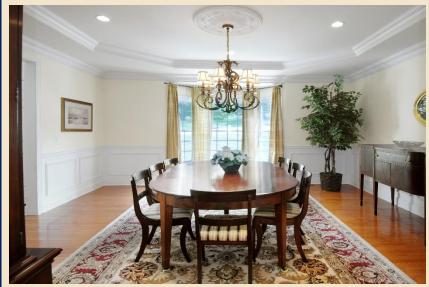

- \* Formal Dining Room 16 x 16: The formal dining room, also with floor to ceiling bay window, wainscoting, tray ceiling, and recessed lighting, has been masterfully designed for formal gatherings, including space for sideboard and breakfront. Enjoy easy access through the Butler's Pantry to the kitchen.
- \* The Butler's Pantry boasts furniture quality cabinetry, wet bar, granite countertop with tumbled marble backsplash, Marvel beverage cooler, and U-Line Echelon Ice Maker.