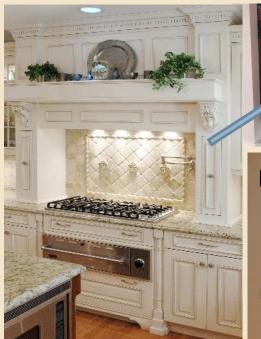

Kitchen 26 x 16, plus Breakfast Room 12 x 12: Visual Highlights!

Office / Library 16 x 16: The office / library is a perfect "quiet" room in this terrific home. Tall windows with views of the surrounding foliage add a true sense of tranquility. The gas fireplace provides warmth and ambience. There are two sets of French doors, one leading to the gallery while the other leads to the formal living room. Additional features include recessed lighting, ceiling fan, plus wainscoting and crown molding.