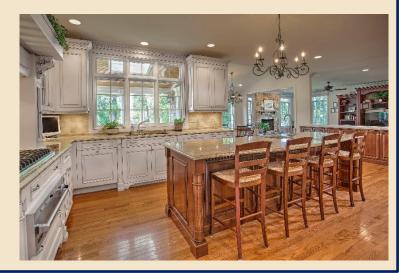

Enjoy nature at its finest with views of the surrounding hills and a natural preserved border of tall trees!

- Kitchen 26 x 16, plus Breakfast Room 12 x 12: The kitchen is a masterpiece! The furniture-quality cabinetry is Wood Mode, known for superior workmanship for over 60 years. The main cabinets are of a latte tone with glaze, while the center island is a warm mocha tone, picking up the glaze coloration. Additionally, a separate storage / accent piece was added at the far end, bordering the family room, matching the center island, and adding the breadth and contrasting palate that make the kitchen a true work of art. Stacked cabinet heights, an extensive millwork "surround" over the stove with pull out spice racks, and top brand appliances make this kitchen an architectural gem. The tumbled marble backsplash brings in mid tones that tie it all together. There is a pot filler over the stove. An additional walk-in pantry can be found just off the kitchen near the mud room.
- With an open yet defined floor plan to the adjoining gallery and family room, a breakfast room with sliders to the covered porch, and a perfect flow, the kitchen is the ideal space for entertaining a crowd, enjoying quiet meals, or having breakfast on the go from the center island.
- Appliances include: Viking Professional Series and Performance Six Burner cook top, warming tray, double oven, and microwave. Bosch Dishwasher. Subzero side by side 48" Refrigerator.

Kitchen 26 x 16, plus Breakfast Room 12 x 12: Visual Highlights!

Office / Library 16 x 16: The office / library is a perfect "quiet" room in this terrific home. Tall windows with views of the surrounding foliage add a true sense of tranquility. The gas fireplace provides warmth and ambience. There are two sets of French doors, one leading to the gallery while the other leads to the formal living room. Additional features include recessed lighting, ceiling fan, plus wainscoting and crown molding.