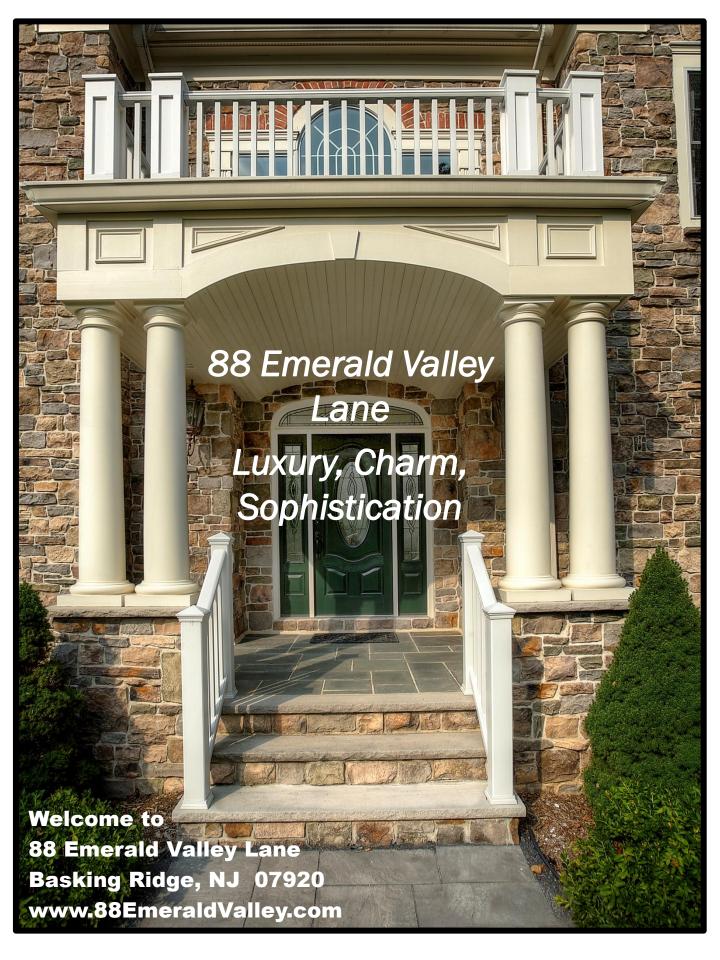

- Price Upon Request
- \* 5BR, 4.2 Baths, FOUR Car Garage Center Hall Colonial, Two Plus Acres, East Facing Bucks County Fieldstone, Hardie Plank Exterior Four Furnaces, Four Cooling Systems Public Water, SIX BR Septic – Town Verified
- Location: Emerald Glen is a luxury cul de sac subdivision of elegant homes with sweeping lawns and mature trees. As you pass the circle midway down Emerald Valley Lane, you will enter the more recent Phase 2, where No. 88 awaits. Enjoy magnificent vistas of the surrounding hills from your covered porch. Tall trees in the bordering conservation easement provide serenity and privacy. This home is a true oasis.
- Exterior: This home boasts a Bucks Country fieldstone and Hardie Plank exterior, both of which were upgrades. The symmetry and distinct quality architectural design elements add to this home's abundant curb appeal. The setback, lush lawn, and superior site plan showcase this home's beauty at every angle. A flagstone walkway welcomes you to the columned entry and front door.