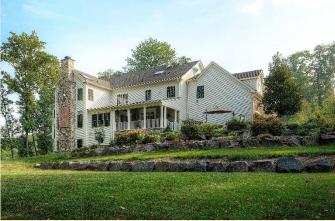

- Price Upon Request
- \* 5BR, 4.2 Baths, FOUR Car Garage Center Hall Colonial, Two Plus Acres, East Facing Bucks County Fieldstone, Hardie Plank Exterior Four Furnaces, Four Cooling Systems Public Water, SIX BR Septic – Town Verified
- Location: Emerald Glen is a luxury cul de sac subdivision of elegant homes with sweeping lawns and mature trees. As you pass the circle midway down Emerald Valley Lane, you will enter the more recent Phase 2, where No. 88 awaits. Enjoy magnificent vistas of the surrounding hills from your covered porch. Tall trees in the bordering conservation easement provide serenity and privacy. This home is a true oasis.
- Exterior: This home boasts a Bucks Country fieldstone and Hardie Plank exterior, both of which were upgrades. The symmetry and distinct quality architectural design elements add to this home's abundant curb appeal. The setback, lush lawn, and superior site plan showcase this home's beauty at every angle. A flagstone walkway welcomes you to the columned entry and front door.