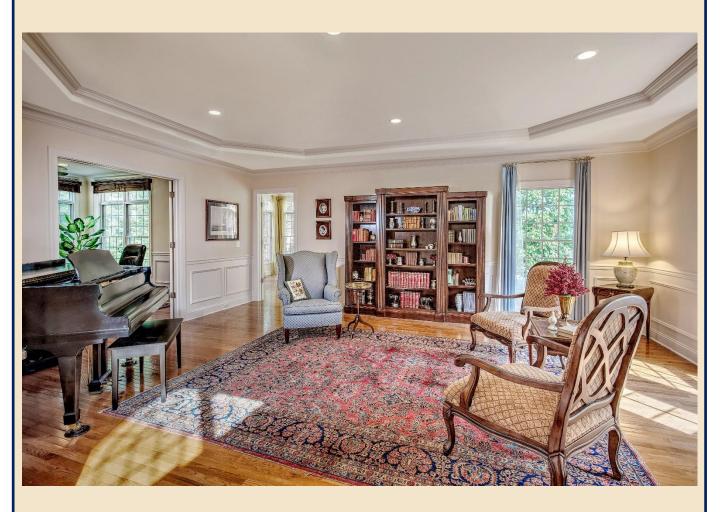

- Living Room 21 x 16: With tray ceiling, recessed lights, wainscoting, and a floor to ceiling bay window, the living room offers ample space and unlimited design possibilities.
- \* Accessible from the center hall, the living room has an entrance to the conservatory as well as the office/library.