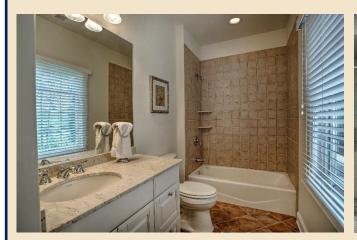

Four additional bedrooms:, two with bath en suite are featured on this page 17x16, 16x12: Each bedroom provides ample closet space, and the latest amenities. We've virtually staged the blue bedroom to give you a sense of furniture placement. Enjoy recessed lighting and ceiling fans, and the perfect blend of bathroom materials such as marble, stone, and tiles each with its own signature.