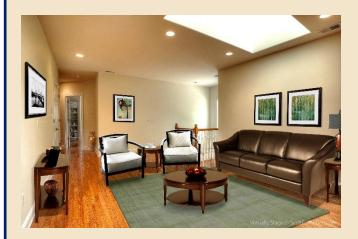

Second Level Lounge, 20 X 14: This is a great space to set up a second family room, game room, homework room, or any purpose that suits your needs. We've virtually staged several settings to help you visualize. Furniture in virtual staging may not be exact to scale, but the general idea shows how great it is to have this space. Another idea is to create a suite with the two rear bedrooms, and add this as another living space! A skylight and large, second story window ensure that plenty of natural light flows into this area.