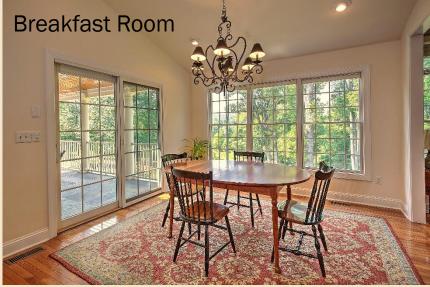

Enjoy nature at its finest with views of the surrounding hills and a natural preserved border of tall trees!

- Kitchen 26 x 16, plus Breakfast Room 12 x 12: The kitchen is a masterpiece! The furniture-quality cabinetry is Wood Mode, known for superior workmanship for over 60 years. The main cabinets are of a latte tone with glaze, while the center island is a warm mocha tone, picking up the glaze coloration. Additionally, a separate storage / accent piece was added at the far end, bordering the family room, matching the center island, and adding the breadth and contrasting palate that make the kitchen a true work of art. Stacked cabinet heights, an extensive millwork "surround" over the stove with pull out spice racks, and top brand appliances make this kitchen an architectural gem. The tumbled marble backsplash brings in mid tones that tie it all together. There is a pot filler over the stove. An additional walk-in pantry can be found just off the kitchen near the mud room.
- With an open yet defined floor plan to the adjoining gallery and family room, a breakfast room with sliders to the covered porch, and a perfect flow, the kitchen is the ideal space for entertaining a crowd, enjoying quiet meals, or having breakfast on the go from the center island.
- Appliances include: Viking Professional Series and Performance Six Burner cook top, warming tray, double oven, and microwave. Bosch Dishwasher. Subzero side by side 48" Refrigerator.