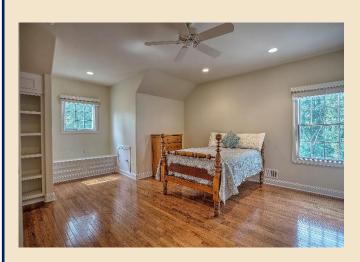

Four additional bedrooms:, two with bath en suite are featured on this page 17x16, 16x12: Each bedroom provides ample closet space, and the latest amenities. We've virtually staged the blue bedroom to give you a sense of furniture placement. Enjoy recessed lighting and ceiling fans, and the perfect blend of bathroom materials such as marble, stone, and tiles each with its own signature.

Four additional bedrooms:, two with Jack and Jill bath are featured on this page 17 X 15 and 17 X 15: Each bedroom provides ample closet space, and the latest amenities. We've virtually staged one to give you a sense of furniture placement. Enjoy recessed lighting and ceiling fans, and the perfect blend of bathroom materials such as marble, stone, and subway tiles each with its own signature. There is additional eave storage in one of the bedrooms.