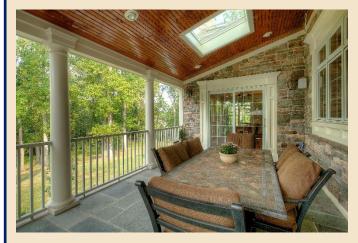

Enjoy nature at its finest with views of the surrounding hills and a natural preserved border of tall trees!

- Kitchen 26 x 16, plus Breakfast Room 12 x 12: The kitchen is a masterpiece! The furniture-quality cabinetry is Wood Mode, known for superior workmanship for over 60 years. The main cabinets are of a latte tone with glaze, while the center island is a warm mocha tone, picking up the glaze coloration. Additionally, a separate storage / accent piece was added at the far end, bordering the family room, matching the center island, and adding the breadth and contrasting palate that make the kitchen a true work of art. Stacked cabinet heights, an extensive millwork "surround" over the stove with pull out spice racks, and top brand appliances make this kitchen an architectural gem. The tumbled marble backsplash brings in mid tones that tie it all together. There is a pot filler over the stove. An additional walk-in pantry can be found just off the kitchen near the mud room.
- With an open yet defined floor plan to the adjoining gallery and family room, a breakfast room with sliders to the covered porch, and a perfect flow, the kitchen is the ideal space for entertaining a crowd, enjoying quiet meals, or having breakfast on the go from the center island.
- Appliances include: Viking Professional Series and Performance Six Burner cook top, warming tray, double oven, and microwave. Bosch Dishwasher. Subzero side by side 48" Refrigerator.