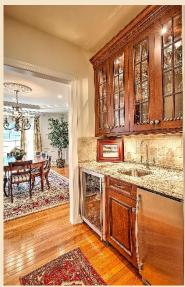

- \* Formal Dining Room 16 x 16: The formal dining room, also with floor to ceiling bay window, wainscoting, tray ceiling, and recessed lighting, has been masterfully designed for formal gatherings, including space for sideboard and breakfront. Enjoy easy access through the Butler's Pantry to the kitchen.
- \* The Butler's Pantry boasts furniture quality cabinetry, wet bar, granite countertop with tumbled marble backsplash, Marvel beverage cooler, and U-Line Echelon Ice Maker.