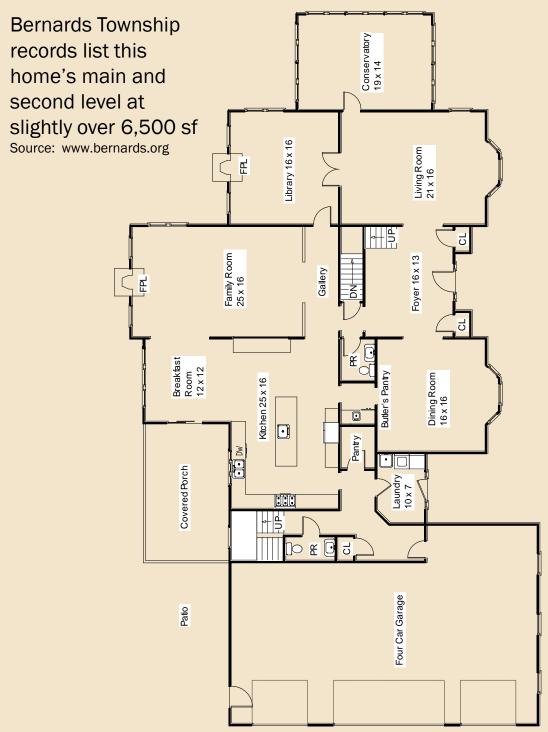

#### Floor Plans: Main Level

Floor plan is for illustration purposes only. All sizes are rounded off and all features and detail shown are approximate. Some rendered items may not be included in sale. Information deemed reliable but not guaranteed. Subject to errors and / or omissions.

Foyer 16 x 13: East facing, this home enjoys sundrenched mornings from the foyer and front rooms. Gleaming hardwood floors, a stunning oak staircase, and exceptional millwork exemplify the tranquility and harmony of this truly beautiful center hall colonial. There are two foyer closets, just perfect for receiving guests.

- Living Room 21 x 16: With tray ceiling, recessed lights, wainscoting, and a floor to ceiling bay window, the living room offers ample space and unlimited design possibilities.
- \* Accessible from the center hall, the living room has an entrance to the conservatory as well as the office/library.

**Conservatory 19 X 14:** Three walls of windows make this a very special year round room to enjoy both the beauty of this home as well as the surrounding best of nature! Recessed lighting and a ceiling fan add warmth and charm as well as comfort. We've virtually staged this room to show off some of the furniture positioning possibilities.

- \* Formal Dining Room 16 x 16: The formal dining room, also with floor to ceiling bay window, wainscoting, tray ceiling, and recessed lighting, has been masterfully designed for formal gatherings, including space for sideboard and breakfront. Enjoy easy access through the Butler's Pantry to the kitchen.
- \* The Butler's Pantry boasts furniture quality cabinetry, wet bar, granite countertop with tumbled marble backsplash, Marvel beverage cooler, and U-Line Echelon Ice Maker.

K

ı

Family Room 25 x 16: Tall transom style windows bring in all the afternoon sun to the family room. Step down from the breakfast room, or enter from the columned gallery with demiwall, a wonderful transition from the front rooms. A beautiful built in entertainment center coordinates with the kitchen center island and storage space. Curl up by the fire with a good book, or entertain a crowd. The soaring stone fireplace with Buck's County Fieldstone surround and mantle creates an inviting ambience. The well-designed flow of this home is evident from the way the family room connects with all the public rooms on this level. As you

Enjoy nature at its finest with views of the surrounding hills and a natural preserved border of tall trees!

- Kitchen 26 x 16, plus Breakfast Room 12 x 12: The kitchen is a masterpiece! The furniture-quality cabinetry is Wood Mode, known for superior workmanship for over 60 years. The main cabinets are of a latte tone with glaze, while the center island is a warm mocha tone, picking up the glaze coloration. Additionally, a separate storage / accent piece was added at the far end, bordering the family room, matching the center island, and adding the breadth and contrasting palate that make the kitchen a true work of art. Stacked cabinet heights, an extensive millwork "surround" over the stove with pull out spice racks, and top brand appliances make this kitchen an architectural gem. The tumbled marble backsplash brings in mid tones that tie it all together. There is a pot filler over the stove. An additional walk-in pantry can be found just off the kitchen near the mud room.
- With an open yet defined floor plan to the adjoining gallery and family room, a breakfast room with sliders to the covered porch, and a perfect flow, the kitchen is the ideal space for entertaining a crowd, enjoying quiet meals, or having breakfast on the go from the center island.
- Appliances include: Viking Professional Series and Performance Six Burner cook top, warming tray, double oven, and microwave. Bosch Dishwasher. Subzero side by side 48" Refrigerator.

Kitchen 26 x 16, plus Breakfast Room 12 x 12: Visual Highlights!

Office / Library 16 x 16: The office / library is a perfect "quiet" room in this terrific home. Tall windows with views of the surrounding foliage add a true sense of tranquility. The gas fireplace provides warmth and ambience. There are two sets of French doors, one leading to the gallery while the other leads to the formal living room. Additional features include recessed lighting, ceiling fan, plus wainscoting and crown molding.

\* Two Powder Rooms, Sun-filled Rear Staircase, Spacious Mud Room, Laundry Room (washer/dryer negotiable) with service entrance: More testament to this home's incredible eye for detail and quality, there are two powder rooms, one central to the home with the other near the mud room and rear staircase, slate flooring, and all of the finest materials.