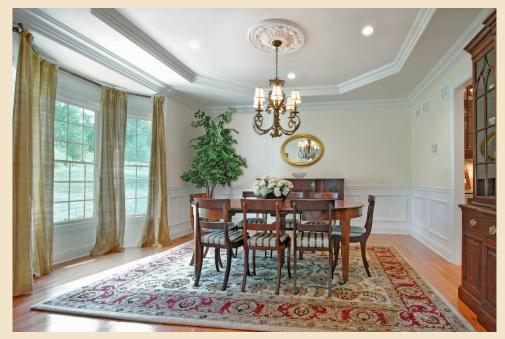

- \* Formal Dining Room 16 x 16: The formal dining room, also with floor to ceiling bay window, wainscoting, tray ceiling, and recessed lighting, has been masterfully designed for formal gatherings, including space for sideboard and breakfront. Enjoy easy access through the Butler's Pantry to the kitchen.
- \* The Butler's Pantry boasts furniture quality cabinetry, wet bar, granite countertop with tumbled marble backsplash, Marvel beverage cooler, and U-Line Echelon Ice Maker.