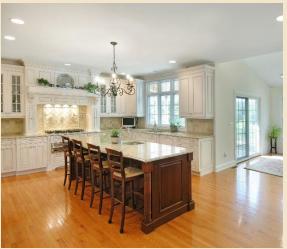

Enjoy nature at its finest with views of the surrounding hills and a natural preserved border of tall trees!

- Kitchen 26 x 16, plus Breakfast Room 12 x 12: The kitchen is a masterpiece! The furniture-quality cabinetry is Wood Mode, known for superior workmanship for over 60 years. The main cabinets are of a latte tone with glaze, while the center island is a warm mocha tone, picking up the glaze coloration. Additionally, a separate storage / accent piece was added at the far end, bordering the family room, matching the center island, and adding the breadth and contrasting palate that make the kitchen a true work of art. Stacked cabinet heights, an extensive millwork "surround" over the stove with pull out spice racks, and top brand appliances make this kitchen an architectural gem. The tumbled marble backsplash brings in mid tones that tie it all together. There is a pot filler over the stove. An additional walk-in pantry can be found just off the kitchen near the mud room.
- With an open yet defined floor plan to the adjoining gallery and family room, a breakfast room with sliders to the covered porch, and a perfect flow, the kitchen is the ideal space for entertaining a crowd, enjoying quiet meals, or having breakfast on the go from the center island.
- Appliances include: Viking Professional Series and Performance Six Burner cook top, warming tray, double oven, and microwave. Bosch Dishwasher. Subzero side by side 48" Refrigerator.

Kitchen 26 x 16, plus Breakfast Room 12 x 12: Visual Highlights!

Office / Library 16 x 16: The office / library is a perfect "quiet" room in this terrific home. Tall windows with views of the surrounding foliage add a true sense of tranquility. The gas fireplace provides warmth and ambience. There are two sets of French doors, one leading to the gallery while the other leads to the formal living room. Additional features include recessed lighting, ceiling fan, plus wainscoting and crown molding.