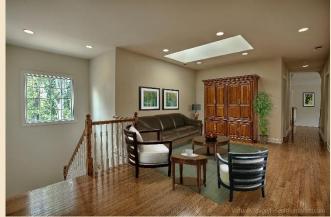

Second Level Lounge, 20 X 14: This is a great space to set up a second family room, game room, homework room, or any purpose that suits your needs. We've virtually staged several settings to help you visualize. Furniture in virtual staging may not be exact to scale, but the general idea shows how great it is to have this space. Another idea is to create a suite with the two rear bedrooms, and add this as another living space! A skylight and large, second story window ensure that plenty of natural light flows into this area.