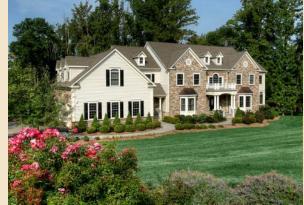

- Price Upon Request
- \* 5BR, 4.2 Baths, FOUR Car Garage Center Hall Colonial, Two Plus Acres, East Facing Bucks County Fieldstone, Hardie Plank Exterior Four Furnaces, Four Cooling Systems Public Water, SIX BR Septic – Town Verified
- Location: Emerald Glen is a luxury cul de sac subdivision of elegant homes with sweeping lawns and mature trees. As you pass the circle midway down Emerald Valley Lane, you will enter the more recent Phase 2, where No. 88 awaits. Enjoy magnificent vistas of the surrounding hills from your covered porch. Tall trees in the bordering conservation easement provide serenity and privacy. This home is a true oasis.
- Exterior: This home boasts a Bucks Country fieldstone and Hardie Plank exterior, both of which were upgrades. The symmetry and distinct quality architectural design elements add to this home's abundant curb appeal. The setback, lush lawn, and superior site plan showcase this home's beauty at every angle. A flagstone walkway welcomes you to the columned entry and front door.