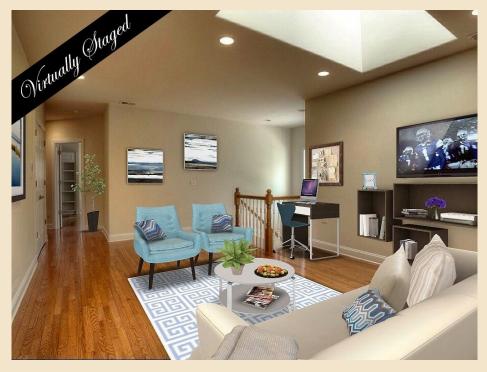

Second Level Lounge, 20 X 14: This is a great space to set up a second family room, game room, homework room, or any purpose that suits your needs. We've virtually staged several settings to help you visualize. Furniture in virtual staging may not be exact to scale, but the general idea shows how great it is to have this space. Another idea is to create a suite with the two rear bedrooms, and add this as another living space! A skylight and large, second story window ensure that plenty of natural light flows into this area.